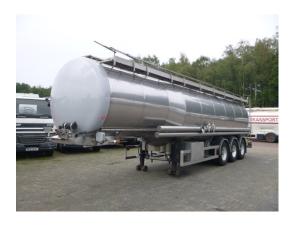

### Chemical tank inox 37.5 m3/1 comp

#### **GENERAL**

| ID number               | O047039B                            |
|-------------------------|-------------------------------------|
| Brand                   | Dijkstra                            |
|                         |                                     |
| Туре                    | Chemical tank inox 37.5 m3 / 1 comp |
| Chassis number          | XL9DT204196047039                   |
|                         |                                     |
| 1st Registration Date   | 26-11-1996                          |
| Country of registration | NL                                  |
|                         |                                     |
| Dimensions              | 1210X250X375 cm                     |

#### **ADDITIONAL INFO**

Chemical tank, Insulated stainless steel (inox), Capacity 37500 litres 1
Compartment, Steam heating, Test pressure 4 bar, Max. working pressure 2 bar, Tank material code 1.4404, ABS, Air suspension, BPW Eco axles, Drum brakes, Alloy wheels, Shipment dimensions 1210X250X375 cm

## TANK

| Volume (Liters)              | 37500    |
|------------------------------|----------|
| Number of compartments       | 1        |
| Volume compartments (Liters) | 37500    |
| Material code                | 1.4404   |
| Tank material                | Inox     |
| Insulated                    | ✓        |
| Test pressure                | 4 bar    |
| Maximum work pressure        | 2 bar    |
| Chemicals                    | <b>✓</b> |