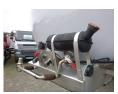

#### **GENERAL**

| ID number               | O047039B                            |
|-------------------------|-------------------------------------|
| Brand                   | Dijkstra                            |
|                         |                                     |
| Туре                    | Chemical tank inox 37.5 m3 / 1 comp |
| Chassis number          | XL9DT204196047039                   |
|                         |                                     |
| 1st Registration Date   | 26-11-1996                          |
| Country of registration | NL                                  |
|                         |                                     |
| Dimensions              | 1210X250X375 cm                     |

#### **ADDITIONAL INFO**

Chemical tank, Insulated stainless steel (inox), Capacity 37500 litres 1
Compartment, Steam heating, Test pressure 4 bar, Max. working pressure 2 bar, Tank material code 1.4404, ABS, Air suspension, BPW Eco axles, Drum brakes, Alloy wheels, Shipment dimensions 1210X250X375 cm

## TANK

| Volume (Liters)              | 37500    |
|------------------------------|----------|
| Number of compartments       | 1        |
| Volume compartments (Liters) | 37500    |
| Material code                | 1.4404   |
| Tank material                | Inox     |
| Insulated                    | ✓        |
| Test pressure                | 4 bar    |
| Maximum work pressure        | 2 bar    |
| Chemicals                    | <b>✓</b> |