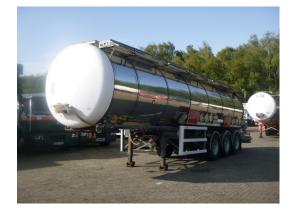

# Chemical tank inox 30 m3 / 1 comp + pump

## **GENERAL**

| ID number               | O800958                                     |
|-------------------------|---------------------------------------------|
| Brand                   | L.A.G.                                      |
| Туре                    | Chemical tank inox 30 m3<br>/ 1 comp + pump |
| Chassis number          | ***YB4D0138349800958                        |
| 1st Registration Date   | 01-01-1998                                  |
| Country of registration | UK                                          |
| Dimensions              | 1180x250x350 cm                             |

## **ADDITIONAL INFO**

Chemical tank, Insulated stainless steel (inox), Capacity 37500 litres, 1 Compartment, Torres hydraulic pump (suction and discharge), Air pressure discharge pipe, Test pressure 4 bar, Max. working pressure 2 bar, ABS, Air suspension, Drum brakes, ROR axles, Alloy wheels, Shipment dimensions 1180x250x350 cm

# TANK

| Volume (Liters)                 | 30000    |
|---------------------------------|----------|
| Number of compartments          | 1        |
| Volume compartments<br>(Liters) | 30000    |
| Tank material                   | Inox     |
| Pump                            | <b>v</b> |
| Pump -brand and type            | Torres   |
| Insulated                       | ×        |
| Test pressure                   | 4 bar    |
| Maximum work pressure           | 2 bar    |
| Chemicals                       | ¥        |