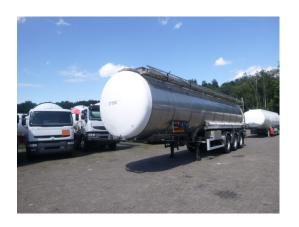

## Chemical tank inox $37.5 \, m3/1 \, comp$

### **GENERAL**

| ID number               | 0031427                             |
|-------------------------|-------------------------------------|
| Brand                   | Burg                                |
| Туре                    | Chemical tank inox 37.5 m3 / 1 comp |
| Chassis number          | XLK30152440031427                   |
| 1st Registration Date   | 01-02-2004                          |
| Country of registration | UK                                  |
| Dimensions              | 1160x250x375 cm                     |

## **ADDITIONAL INFO**

Chemical tank, Capacity 37500 litres 1 Compartments, Isolated, Test pressure 4 bar, Max. working pressure 2 bar, Tank material code: BPO 1524 RGZXX, Air suspension, BPW Eco axles, Drum brakes, Alloy wheels, Shipment dimensions 1160x250x375 cm.

## TANK

| Volume (Liters)              | 37500    |
|------------------------------|----------|
| Number of compartments       | 1        |
| Volume compartments (Liters) | 37500    |
| Material code                | 1.4404   |
| Tank material                | Inox     |
| Insulated                    | ✓        |
| Test pressure                | 4.0 bar  |
| Maximum work pressure        | 2.0 bar  |
| Chemicals                    | <b>~</b> |