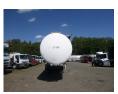

## Chemical tank inox $37.5 \, m3/1 \, comp$

## **ADDITIONAL INFO**

Chemical tank, Capacity 37500 litres 1 Compartments, Isolated, Test pressure 4 bar, Max. working pressure 2 bar, Tank material code: BPO 1524 RGZXX, Air suspension, BPW Eco axles, Drum brakes, Alloy wheels, Shipment dimensions 1160x250x375 cm.

## TANK

| Volume (Liters)              | 37500    |
|------------------------------|----------|
| Number of compartments       | 1        |
| Volume compartments (Liters) | 37500    |
| Material code                | 1.4404   |
| Tank material                | Inox     |
| Insulated                    | ✓        |
| Test pressure                | 4.0 bar  |
| Maximum work pressure        | 2.0 bar  |
| Chemicals                    | <b>~</b> |