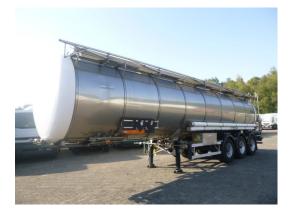

# Burg Chemical tank inox 37.5 m3/1 comp

#### **ADDITIONAL INFO**

Chemical tank, Insulated stainless steel (inox), Capacity 37500 litres, 1 Compartment, Steam heating, Tank material code 1.4404, ABS, Air suspension, Fruehauf axles, Drum brakes, Shipment dimensions 1160x250x375 cm.

## TANK

| Volume (Liters)                 | 37500   |
|---------------------------------|---------|
| Number of compartments          | 1       |
| Volume compartments<br>(Liters) | 37500   |
| Material code                   | 1.4404  |
| Tank material                   | Inox    |
| Insulated                       | ×       |
| Test pressure                   | 4.0 bar |
| Maximum work pressure           | 2.0 bar |
| Chemicals                       | ×       |