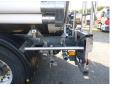

#### CHASSIS

| Empty weight     | 8060 kg  |
|------------------|----------|
| Gross weight     | 42000 kg |
| Kingpin height   | 120 com  |
| Kingpin diameter | 2 inc    |
| Aluminium rims   | ×        |

### AXLES

| Number of axles   | 3               |
|-------------------|-----------------|
| Brand axles       | Bpwecoplus      |
| Drum brake        | ×               |
| Suspension axle 1 | Air augustarian |
| Suspension axie I | Air suspension  |
| Suspension axle 2 | Air suspension  |