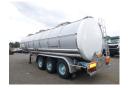

#### **CHASSIS**

| Empty weight     | 7890 kg  |
|------------------|----------|
| Gross weight     | 39000 kg |
| Kingpin diameter | 2 inc    |
| Kingpin height   | 120 cm   |
| Aluminium rims   | <b>~</b> |

## **AXLES**

| Number of axles   | 3              |
|-------------------|----------------|
| Brand axles       | Bpweco         |
| Drum brake        | <b>~</b>       |
| Suspension axle 1 | Air suspension |
| Suspension axle 2 | Air suspension |
| Suspension axle 3 | Air suspension |