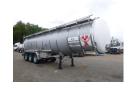

#### **GENERAL**

| ID number               | 0021928                                                                       |
|-------------------------|-------------------------------------------------------------------------------|
| Brand                   | Burg                                                                          |
| Туре                    | RESERVD-V//Chemical /<br>Food tank inox 36 m3 / 3<br>comp / ADR valid 01/2021 |
| Chassis number          | ***XLK301227R0021928                                                          |
| 1st Registration Date   | 01-02-1994                                                                    |
| Country of registration | NL                                                                            |
| Dimensions              | 1140x250x370                                                                  |

#### **ADDITIONAL INFO**

Chemical tank, Insulated stainless steel, Capacity 36100 litres, 3 Compartments (12154; 9000; 14965), Steam Heating, Max. working pressure 2.6 bar, Test pressure 4 bar, ADR classes FL, OX, AT, ADR tank code L4BN, Tank material code 1.4401 ABS, Aluminium rims, Drum brakes, BPW Eco axles, Shipment dimensions 1140x250x370 cm.

## TANK

| Volume (Liters)              | 36100              |
|------------------------------|--------------------|
| Number of compartments       | 3                  |
|                              |                    |
| Volume compartments (Liters) | 12154; 9000; 14965 |
| Material code                | 1.4401             |
|                              |                    |
| Tank material                | Inox               |
| Insulated                    | ✓                  |
|                              |                    |
| Heating type                 | Steam Heating      |
| Test pressure                | 4.0 bar            |
|                              |                    |
| Maximum work pressure        | 2.6 bar            |
| Chemicals                    | ✓                  |
|                              |                    |