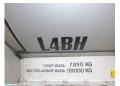

#### **CHASSIS**

| Empty weight     | 7890 kg  |
|------------------|----------|
| Gross weight     | 39000 kg |
| Kingpin diameter | 2 inc    |
| Kingpin height   | 120 cm   |
| Aluminium rims   | <b>~</b> |

### ADR

| ADR tankcode | L4BH       |
|--------------|------------|
| ADR validity | ✓          |
| ADR date     | 30-01-2021 |
| ADR Classes  | FL, OX, AT |