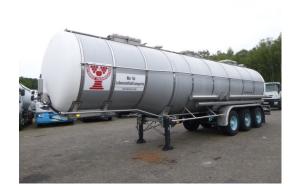

#### **GENERAL**

| ID number               | 0021928                                                                       |
|-------------------------|-------------------------------------------------------------------------------|
| Brand                   | Burg                                                                          |
| Туре                    | RESERVD-V//Chemical /<br>Food tank inox 36 m3 / 3<br>comp / ADR valid 01/2021 |
| Chassis number          | ***XLK301227R0021928                                                          |
| 1st Registration Date   | 01-02-1994                                                                    |
| Country of registration | NL                                                                            |
| Dimensions              | 1140x250x370                                                                  |

#### **ADDITIONAL INFO**

Chemical tank, Insulated stainless steel, Capacity 36100 litres, 3 Compartments (12154; 9000; 14965), Steam Heating, Max. working pressure 2.6 bar, Test pressure 4 bar, ADR classes FL, OX, AT, ADR tank code L4BN, Tank material code 1.4401 ABS, Aluminium rims, Drum brakes, BPW Eco axles, Shipment dimensions 1140x250x370 cm.

## TANK

| Volume (Liters)              | 36100              |
|------------------------------|--------------------|
| Number of compartments       | 3                  |
|                              |                    |
| Volume compartments (Liters) | 12154; 9000; 14965 |
| Material code                | 1.4401             |
|                              |                    |
| Tank material                | Inox               |
| Insulated                    | ✓                  |
|                              |                    |
| Heating type                 | Steam Heating      |
| Test pressure                | 4.0 bar            |
|                              |                    |
| Maximum work pressure        | 2.6 bar            |
| Chemicals                    | ✓                  |
|                              |                    |