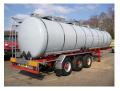

# L.A.G. Chemical tank inox 34 m3/1 comp

### ADDITIONAL INFO

Chemical tank, Insulated Stainless steel (inox), Capacity 34000 litres, 1 Compartment, Steam heating, ABS, Air suspension, SAF axles, Drum brakes, Shipment dimensions 1180x250x375 cm.