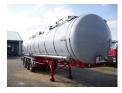

# L.A.G. Chemical tank inox 34 m3/1 comp

### ADDITIONAL INFO

Chemical tank, Insulated Stainless steel (inox), Capacity 34000 litres, 1 Compartment, Steam heating, ABS, Air suspension, SAF axles, Drum brakes, Shipment dimensions 1180x250x375 cm.