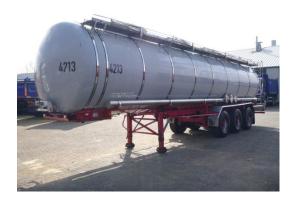

# L.A.G. Chemical tank inox 34 m3/1 comp

### ADDITIONAL INFO

Chemical tank, Insulated Stainless steel (inox), Capacity 34000 litres, 1 Compartment, Steam heating, ABS, Air suspension, SAF axles, Drum brakes, Shipment dimensions 1180x250x375 cm.