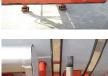

#### SUPERSTRUCTURE

Make superstructure Burg

#### TANK

| Volume (Liters)                 | 34000         |
|---------------------------------|---------------|
|                                 | 1             |
|                                 |               |
| Volume compartments<br>(Liters) | 34000         |
| Tank material                   | Inox          |
| Insulated                       |               |
| Insulated                       | <b>•</b>      |
| Heating                         | ×             |
|                                 |               |
| Heating type                    | Steam heating |
| Chemicals                       | ×             |