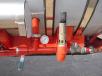

#### TANK

| Volume (Liters)                 | 34000         |
|---------------------------------|---------------|
|                                 | 1             |
|                                 |               |
| Volume compartments<br>(Liters) | 34000         |
| Tank material                   | Inox          |
| Insulated                       |               |
| Insulated                       | <b>•</b>      |
| Heating                         | ×             |
|                                 |               |
| Heating type                    | Steam heating |
| Chemicals                       | ×             |