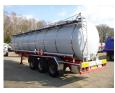

# L.A.G. Chemical tank inox 34 m3/1 comp

### ADDITIONAL INFO

Chemical tank, Insulated Stainless steel (inox), Capacity 34000 litres, 1 Compartment, Steam heating, ABS, Air suspension, SAF axles, Drum brakes, Shipment dimensions 1180x250x375 cm.