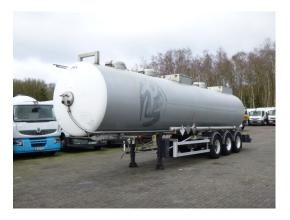

# Maisonneuve Chemical tank inox 32.8 m3/1 comp

## **ADDITIONAL INFO**

Chemical tank, Insulated stainless steel (inox), Capacity 32889 litres, 1 Compartment, Steam heating, Max. working pressure 2 bar, Test pressure 4 bar, Tank material code X6CrNiMo 17-12-02, ABS, Air suspension, Disc brakes, SMB axles, Alloy wheels, Shipment dimensions 1190x250x365 cm

# TANK

| Volume (Liters)                 | 32889             |
|---------------------------------|-------------------|
| Number of compartments          | 1                 |
| Volume compartments<br>(Liters) | 32889             |
| Material code                   | X6CrNiMo 17-12-02 |
| Tank material                   | Inox              |
| Insulated                       | ×                 |
| Heating                         | ×                 |
| Heating type                    | Steam heating     |
| Test pressure                   | 4 bar             |
| Maximum work pressure           | 2 bar             |
| Chemicals                       | ¥                 |