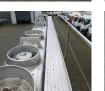

# Magyar Chemical tank inox 31 m3/1 comp

#### **ADDITIONAL INFO**

Chemical tank, Insulated stainless steel (inox), Net capacity 32503 litres, Nominal capacity 31000 litres, 1 Compartment, Steam heating, NO ABS, Air suspension, Fruehauf axles, Drum brakes, Shipment dimensions 1220x250x350 cm

## TANK

| Volume (Liters)                 | Net: 32595 // Nominal:<br>31000 |
|---------------------------------|---------------------------------|
| Number of compartments          | 1                               |
|                                 |                                 |
| Volume compartments<br>(Liters) | Net: 32595 // Nominal:<br>31000 |
| Tank material                   | Inox                            |
|                                 |                                 |
| Insulated                       | ×                               |
| Heating                         | ×                               |
|                                 |                                 |
| Heating type                    | Steam heating                   |
| Chemicals                       | ×                               |