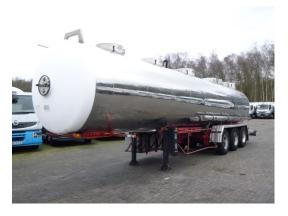

# Magyar Chemical tank inox 31 m3/1 comp

#### **ADDITIONAL INFO**

Chemical tank, Insulated stainless steel (inox), Net capacity 32503 litres, Nominal capacity 31000 litres, 1 Compartment, Steam heating, NO ABS, Air suspension, Fruehauf axles, Drum brakes, Shipment dimensions 1220x250x350 cm

## TANK

| Volume (Liters)                 | Net: 32595 // Nominal:<br>31000 |
|---------------------------------|---------------------------------|
| Number of compartments          | 1                               |
|                                 |                                 |
| Volume compartments<br>(Liters) | Net: 32595 // Nominal:<br>31000 |
| Tank material                   | Inox                            |
|                                 |                                 |
| Insulated                       | ×                               |
| Heating                         | ×                               |
|                                 |                                 |
| Heating type                    | Steam heating                   |
| Chemicals                       | ×                               |