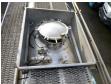

#### **ADDITIONAL INFO**

Chemical tank, Insulated stainless steel (inox), Capacity 30000 litres, 1 Compartment, Torres hydraulic discharge pump, Steam heating, ABS, Air suspension, ROR axles, Drum brakes, Alloy wheels, Shipment dimensions 1300x250x365 cm

# TANK

| Volume (Liters)                 | 30000         |
|---------------------------------|---------------|
| Number of compartments          | 1             |
| Volume compartments<br>(Liters) | 30000         |
| Tank material                   | Inox          |
| Pump                            | ×             |
| Pump -brand and type            | Torres        |
| Insulated                       | <b>v</b>      |
| Heating                         | ×             |
| Heating type                    | Steam heating |
| Fuel                            | ×             |