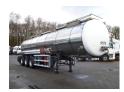

## Chemical tank inox 30 m3 / 1 comp + pump

### GENERAL

| ID number               | O000462                                     |
|-------------------------|---------------------------------------------|
| Brand                   | L.A.G.                                      |
| Туре                    | Chemical tank inox 30 m3<br>/ 1 comp + pump |
| Chassis number          | ***00462                                    |
| 1st Registration Date   | 01-05-1997                                  |
| Country of registration | UK                                          |
| Dimensions              | 1300x250x365 cm                             |

#### **ADDITIONAL INFO**

Chemical tank, Insulated stainless steel (inox), Capacity 30000 litres, 1 Compartment, Torres hydraulic discharge pump, Steam heating, ABS, Air suspension, ROR axles, Drum brakes, Alloy wheels, Shipment dimensions 1300x250x365 cm

# TANK

| Volume (Liters)                 | 30000         |
|---------------------------------|---------------|
| Number of compartments          | 1             |
| Volume compartments<br>(Liters) | 30000         |
| Tank material                   | Inox          |
| Pump                            | ×             |
| Pump -brand and type            | Torres        |
| Insulated                       | <b>v</b>      |
| Heating                         | ×             |
| Heating type                    | Steam heating |
| Fuel                            | ×             |