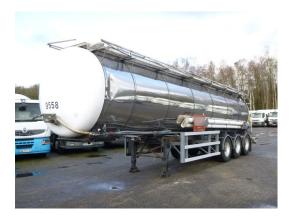

## Chemical tank inox 30 m3 / 1 comp + pump

### GENERAL

| ID number               | O000462                                     |
|-------------------------|---------------------------------------------|
| Brand                   | L.A.G.                                      |
| Туре                    | Chemical tank inox 30 m3<br>/ 1 comp + pump |
| Chassis number          | ***00462                                    |
| 1st Registration Date   | 01-05-1997                                  |
| Country of registration | UK                                          |
| Dimensions              | 1300x250x365 cm                             |

#### **ADDITIONAL INFO**

Chemical tank, Insulated stainless steel (inox), Capacity 30000 litres, 1 Compartment, Torres hydraulic discharge pump, Steam heating, ABS, Air suspension, ROR axles, Drum brakes, Alloy wheels, Shipment dimensions 1300x250x365 cm

# TANK

| Volume (Liters)                 | 30000         |
|---------------------------------|---------------|
| Number of compartments          | 1             |
| Volume compartments<br>(Liters) | 30000         |
| Tank material                   | Inox          |
| Pump                            | ×             |
| Pump -brand and type            | Torres        |
| Insulated                       | <b>v</b>      |
| Heating                         | ×             |
| Heating type                    | Steam heating |
| Fuel                            | ×             |