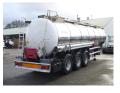

## Chemical tank inox 30 m3 / 1 comp + pump

### GENERAL

| ID number               | O000462                                     |
|-------------------------|---------------------------------------------|
| Brand                   | L.A.G.                                      |
| Туре                    | Chemical tank inox 30 m3<br>/ 1 comp + pump |
| Chassis number          | ***00462                                    |
| 1st Registration Date   | 01-05-1997                                  |
| Country of registration | UK                                          |
| Dimensions              | 1300x250x365 cm                             |

#### **ADDITIONAL INFO**

Chemical tank, Insulated stainless steel (inox), Capacity 30000 litres, 1 Compartment, Torres hydraulic discharge pump, Steam heating, ABS, Air suspension, ROR axles, Drum brakes, Alloy wheels, Shipment dimensions 1300x250x365 cm

# TANK

| Volume (Liters)                 | 30000         |
|---------------------------------|---------------|
| Number of compartments          | 1             |
| Volume compartments<br>(Liters) | 30000         |
| Tank material                   | Inox          |
| Pump                            | ×             |
| Pump -brand and type            | Torres        |
| Insulated                       | <b>v</b>      |
| Heating                         | ×             |
| Heating type                    | Steam heating |
| Fuel                            | ×             |