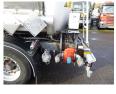

#### **ADDITIONAL INFO**

Chemical tank, Insulated stainless steel (inox), Capacity 30000 litres, 1 Compartment, Torres hydraulic discharge pump, Steam heating, ABS, Air suspension, ROR axles, Drum brakes, Alloy wheels, Shipment dimensions 1300x250x365 cm

# TANK

| Volume (Liters)                 | 30000         |
|---------------------------------|---------------|
| Number of compartments          | 1             |
| Volume compartments<br>(Liters) | 30000         |
| Tank material                   | Inox          |
| Pump                            | ×             |
| Pump -brand and type            | Torres        |
| Insulated                       | <b>v</b>      |
| Heating                         | ×             |
| Heating type                    | Steam heating |
| Fuel                            | ×             |