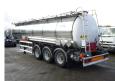

## Chemical tank inox 30 m3 / 1 comp + pump

### GENERAL

| ID number               | O000462                                     |
|-------------------------|---------------------------------------------|
| Brand                   | L.A.G.                                      |
| Туре                    | Chemical tank inox 30 m3<br>/ 1 comp + pump |
| Chassis number          | ***00462                                    |
| 1st Registration Date   | 01-05-1997                                  |
| Country of registration | UK                                          |
| Dimensions              | 1300x250x365 cm                             |

#### **ADDITIONAL INFO**

Chemical tank, Insulated stainless steel (inox), Capacity 30000 litres, 1 Compartment, Torres hydraulic discharge pump, Steam heating, ABS, Air suspension, ROR axles, Drum brakes, Alloy wheels, Shipment dimensions 1300x250x365 cm

# TANK

| Volume (Liters)                 | 30000         |
|---------------------------------|---------------|
| Number of compartments          | 1             |
| Volume compartments<br>(Liters) | 30000         |
| Tank material                   | Inox          |
| Pump                            | ×             |
| Pump -brand and type            | Torres        |
| Insulated                       | <b>v</b>      |
| Heating                         | ×             |
| Heating type                    | Steam heating |
| Fuel                            | ×             |