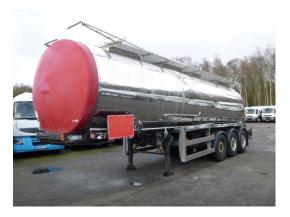

# Clayton Chemical tank inox 30 m3 / 1 comp

#### **ADDITIONAL INFO**

Chemical tank, Insulated stainless steel (316 inox), Capacity 30000 litres, 1 Compartment, Steam heating, Test pressure 4 bar, Max. working pressure 2 bar, ABS, Air suspension, Mercedes axles, Disc brakes, Shipment dimensions 1100x250x370 cm

# TANK

| Volume (Liters)                 | 30000         |
|---------------------------------|---------------|
| Number of compartments          | 1             |
| Volume compartments<br>(Liters) | 30000         |
| Tank material                   | Inox          |
| Insulated                       | ×             |
| Heating                         | ×             |
| Heating type                    | Steam heating |
| Test pressure                   | 4 bar         |
| Maximum work pressure           | 3 bar         |
| Chemicals                       |               |