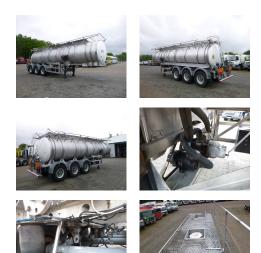

## Chemical tank inox 22.5 m3/1 comp/ADR

### **ADDITIONAL INFO**

Stainless steel (inox) chemical tank, Capacity 22500 litres, 1 Compartment, Blackmer Enterprise 156N hydraulic pump, 316 stainless steel, Wall thickness 4.2 mm, Test pressure 4 bar, Max. working pressure 2 bar, ADR tank code L4BH, ABS, Air suspension, Mercedes axles, Disc brakes, Alloy wheels, Shipment dimensions 1040x250x350 cm

# TANK

| Volume (Liters)                 | 22500                    |
|---------------------------------|--------------------------|
| Number of compartments          | 1                        |
| Volume compartments<br>(Liters) | 22500                    |
| Material code                   | 316                      |
| Tank material                   | Inox                     |
| Pump                            | ¥                        |
| Pump -brand and type            | Blackmer Enterprise 156N |
| Insulated                       | ¥                        |
| Test pressure                   | 4 bar                    |
| Maximum work pressure           | 2 bar                    |
| Wall thickness                  | 4.2 mm                   |
| Chemicals                       | ×                        |