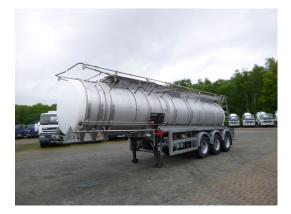

## Chemical tank inox 22.5 m3/1 comp/ADR

### **ADDITIONAL INFO**

Stainless steel (inox) chemical tank, Capacity 22500 litres, 1 Compartment, Blackmer Enterprise 156N hydraulic pump, 316 stainless steel, Wall thickness 4.2 mm, Test pressure 4 bar, Max. working pressure 2 bar, ADR tank code L4BH, ABS, Air suspension, Mercedes axles, Disc brakes, Alloy wheels, Shipment dimensions 1040x250x350 cm

# TANK

| Volume (Liters)                 | 22500                    |
|---------------------------------|--------------------------|
| Number of compartments          | 1                        |
| Volume compartments<br>(Liters) | 22500                    |
| Material code                   | 316                      |
| Tank material                   | Inox                     |
| Pump                            | ¥                        |
| Pump -brand and type            | Blackmer Enterprise 156N |
| Insulated                       | ¥                        |
| Test pressure                   | 4 bar                    |
| Maximum work pressure           | 2 bar                    |
| Wall thickness                  | 4.2 mm                   |
| Chemicals                       | ×                        |