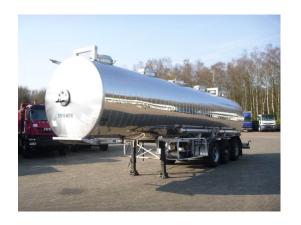

# Chemical tank inox 32.5 m3/1 comp

### **GENERAL**

| ID number               | 0063091                             |
|-------------------------|-------------------------------------|
| Brand                   | Maisonneuve                         |
| Туре                    | Chemical tank inox 32.5 m3 / 1 comp |
| Chassis number          | VF9S381PA92063091                   |
| 1st Registration Date   | 19-01-1993                          |
| Country of registration | FR                                  |
| Dimensions              | 1150x250x375                        |

#### **TANK**

| Volume (Liters)              | 32500         |
|------------------------------|---------------|
| Number of compartments       | 1             |
| Volume compartments (Liters) | 32500         |
| Material code                | Z6CNDT17-12   |
| Tank material                | Inox          |
| Insulated                    | ✓             |
| Heating                      | <b>V</b>      |
| Heating type                 | Steam heating |
| Chemicals                    | <b>v</b>      |

## ADDITIONAL INFO

Chemical tank, Insulated stainless steel (inox), Capacity 32500 litres, 1
Compartment, Steam heating, Air pressure pipe, Tank material code Z6CNDT17-12, Wall thickness 3.0 mm (shell and heads), Test pressure 4 bar, Max. working pressure 2 bar, ABS, Air suspension, Fruehauf axles, Drum brakes, Shipment dimensions 1150x250x375 cm.