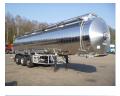

# Chemical tank inox 32.5 m3/1 comp

### **GENERAL**

| ID number               | 0063091                             |
|-------------------------|-------------------------------------|
| Brand                   | Maisonneuve                         |
| Туре                    | Chemical tank inox 32.5 m3 / 1 comp |
| Chassis number          | VF9S381PA92063091                   |
| 1st Registration Date   | 19-01-1993                          |
| Country of registration | FR                                  |
| Dimensions              | 1150x250x375                        |

#### **TANK**

| Volume (Liters)              | 32500         |
|------------------------------|---------------|
| Number of compartments       | 1             |
| Volume compartments (Liters) | 32500         |
| Material code                | Z6CNDT17-12   |
| Tank material                | Inox          |
| Insulated                    | ✓             |
| Heating                      | <b>V</b>      |
| Heating type                 | Steam heating |
| Chemicals                    | <b>v</b>      |

## ADDITIONAL INFO

Chemical tank, Insulated stainless steel (inox), Capacity 32500 litres, 1
Compartment, Steam heating, Air pressure pipe, Tank material code Z6CNDT17-12, Wall thickness 3.0 mm (shell and heads), Test pressure 4 bar, Max. working pressure 2 bar, ABS, Air suspension, Fruehauf axles, Drum brakes, Shipment dimensions 1150x250x375 cm.