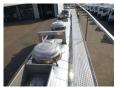

#### **TANK**

| Volume (Liters)              | 32500         |
|------------------------------|---------------|
| Number of compartments       | 1             |
| Volume compartments (Liters) | 32500         |
| Material code                | Z6CNDT17-12   |
| Tank material                | Inox          |
| Insulated                    | ✓             |
| Heating                      | <b>V</b>      |
| Heating type                 | Steam heating |
| Chemicals                    | <b>v</b>      |

## ADDITIONAL INFO

Chemical tank, Insulated stainless steel (inox), Capacity 32500 litres, 1
Compartment, Steam heating, Air pressure pipe, Tank material code Z6CNDT17-12, Wall thickness 3.0 mm (shell and heads), Test pressure 4 bar, Max. working pressure 2 bar, ABS, Air suspension, Fruehauf axles, Drum brakes, Shipment dimensions 1150x250x375 cm.