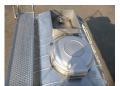

#### **TANK**

| Volume (Liters)              | 32500         |
|------------------------------|---------------|
| Number of compartments       | 1             |
| Volume compartments (Liters) | 32500         |
| Material code                | Z6CNDT17-12   |
| Tank material                | Inox          |
| Insulated                    | ✓             |
| Heating                      | <b>V</b>      |
| Heating type                 | Steam heating |
| Chemicals                    | <b>v</b>      |

## ADDITIONAL INFO

Chemical tank, Insulated stainless steel (inox), Capacity 32500 litres, 1
Compartment, Steam heating, Air pressure pipe, Tank material code Z6CNDT17-12, Wall thickness 3.0 mm (shell and heads), Test pressure 4 bar, Max. working pressure 2 bar, ABS, Air suspension, Fruehauf axles, Drum brakes, Shipment dimensions 1150x250x375 cm.