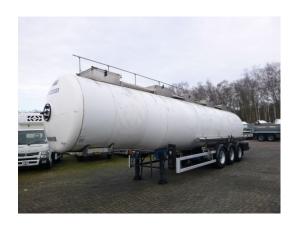

### Chemical tank inox 34 m3/1 comp

#### **ADDITIONAL INFO**

Chemical tank, Insulated stainless steel (inox), Capacity 34000 litres, 1 Compartment, Steam heating, ABS, Air suspension, SAF axles, Drum brakes, Alloy wheels, Shipment dimensions 1240x250x360 cm

## TANK

| Volume (Liters)                 | 34000         |
|---------------------------------|---------------|
| Number of compartments          | 1             |
| Volume compartments<br>(Liters) | 34000         |
| Tank material                   | Inox          |
| Insulated                       | ✓             |
| Heating                         | <b>✓</b>      |
| Heating type                    | Steam heating |
| Chemicals                       | <b>✓</b>      |