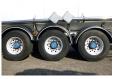

#### **CHASSIS**

| Empty weight   | 7100 kg  |
|----------------|----------|
|                |          |
| Gross weight   | 38000 kg |
| Chassis height | 100 cm   |
|                |          |
| Kingpin height | 120 cm   |
| Aluminium rims | <b>✓</b> |

#### **TYRES**

| Tyre size axle 1 | 385/65R22.5 |
|------------------|-------------|
| Tyre size axle 2 | 385/65R22.5 |
| Tyre size axle 3 | 385/65R22.5 |

#### **AXLES**

| Number of axles   | 3              |
|-------------------|----------------|
| Brand axles       | Saf            |
| Drum brake        | ✓              |
| Suspension axle 1 | Air suspension |
| Suspension axle 2 | Air suspension |
| Suspension axle 3 | Air suspension |