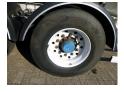

#### **TYRES**

| Tyre size axle 1 | 385/65R22.5 |
|------------------|-------------|
| Tyre size axle 2 | 385/65R22.5 |
| Tyre size axle 3 | 385/65R22.5 |

#### **CHASSIS**

| Empty weight   | 7100 kg  |
|----------------|----------|
|                |          |
| Gross weight   | 38000 kg |
| Chassis height | 100 cm   |
|                |          |
| Kingpin height | 120 cm   |
| Aluminium rims | <b>✓</b> |