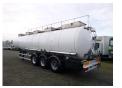

#### **CHASSIS**

| Empty weight   | 7100 kg  |
|----------------|----------|
|                |          |
| Gross weight   | 38000 kg |
| Chassis height | 100 cm   |
|                |          |
| Kingpin height | 120 cm   |
| Aluminium rims | <b>✓</b> |

#### **AXLES**

| Number of axles   | 3              |
|-------------------|----------------|
| Brand axles       | Saf            |
| Drum brake        | ✓              |
| Suspension axle 1 | Air suspension |
| Suspension axle 2 | Air suspension |
| Suspension axle 3 | Air suspension |