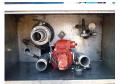

#### **TANK**

| Volume (Liters)              | 29925         |
|------------------------------|---------------|
| Number of compartments       | 1             |
|                              |               |
| Volume compartments (Liters) | 29925         |
| Tank material                | Inox          |
|                              |               |
| Pump                         | <b>V</b>      |
| Insulated                    | ✓             |
|                              |               |
| Heating                      | <b>~</b>      |
| Heating type                 | Steam heating |
|                              |               |
| Chemicals                    | <b>✓</b>      |

# **ADDITIONAL INFO**

Chemical tank, Insulated stainless steel (inox), Capacity 29925 litres, 1
Compartment, Steam heating, Hydraulic discharge pump, Tank material code Z3CND18.14, ABS, Air suspension, Fruehauf axles, Drum brakes, Shipment dimensions 1130x250x370 cm.