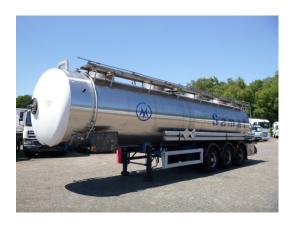

# Chemical tank inox 30 m3/1 comp + pump

# GENERAL

| ID number               | 0005414                                  |
|-------------------------|------------------------------------------|
| Brand                   | Magyar                                   |
|                         |                                          |
| Туре                    | Chemical tank inox 30 m3 / 1 comp + pump |
| Chassis number          | 5414                                     |
|                         |                                          |
| 1st Registration Date   | 01-07-1992                               |
| Country of registration | UK                                       |
|                         |                                          |
| Dimensions              | 1130x250x370                             |

#### **TANK**

| Volume (Liters)              | 29925         |
|------------------------------|---------------|
| Number of compartments       | 1             |
|                              |               |
| Volume compartments (Liters) | 29925         |
| Tank material                | Inox          |
|                              |               |
| Pump                         | <b>V</b>      |
| Insulated                    | ✓             |
|                              |               |
| Heating                      | <b>~</b>      |
| Heating type                 | Steam heating |
|                              |               |
| Chemicals                    | <b>✓</b>      |

# **ADDITIONAL INFO**

Chemical tank, Insulated stainless steel (inox), Capacity 29925 litres, 1
Compartment, Steam heating, Hydraulic discharge pump, Tank material code Z3CND18.14, ABS, Air suspension, Fruehauf axles, Drum brakes, Shipment dimensions 1130x250x370 cm.