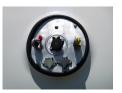

#### **TANK**

| Volume (Liters)              | 29925         |
|------------------------------|---------------|
| Number of compartments       | 1             |
|                              |               |
| Volume compartments (Liters) | 29925         |
| Tank material                | Inox          |
|                              |               |
| Pump                         | <b>V</b>      |
| Insulated                    | ✓             |
|                              |               |
| Heating                      | <b>~</b>      |
| Heating type                 | Steam heating |
|                              |               |
| Chemicals                    | <b>✓</b>      |

# **ADDITIONAL INFO**

Chemical tank, Insulated stainless steel (inox), Capacity 29925 litres, 1
Compartment, Steam heating, Hydraulic discharge pump, Tank material code Z3CND18.14, ABS, Air suspension, Fruehauf axles, Drum brakes, Shipment dimensions 1130x250x370 cm.