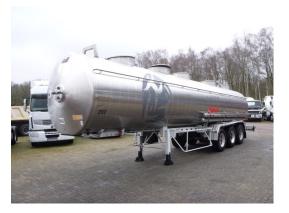

TANK

| Volume (Liters)                 | 31000                             |
|---------------------------------|-----------------------------------|
| Number of compartments          | 1                                 |
| Volume compartments<br>(Liters) | 31000                             |
| Material code                   | Z2CNDT17.12                       |
| Tank material                   | Inox                              |
| Insulated                       | ×                                 |
| Heating                         | ×                                 |
| Heating type                    | Steam heating                     |
| Test pressure                   | 4,0 bar                           |
| Maximum work pressure           | 2,0 bar                           |
| Wall thickness                  | 3.0 mm (shell), 4.0 mm<br>(heads) |
| Chemicals                       | ×                                 |

## ADDITIONAL INFO

| Chemical tank, Insulated stainless steel   |
|--------------------------------------------|
| (inox), Capacity 31000 litres, 1           |
| Compartment, Steam heating, Test           |
| pressure 4 bar, Max. working pressure 2    |
| bar, Wall thickness 3.0 mm (shell), 4.0 mm |
| (heads), Tank material code                |
| Z2CNDT17.12, ABS, Air suspension, BPW      |
| axles, Drum brakes, Alloy wheels,          |
| Shipment dimensions 1220x250x365 cm.       |
|                                            |