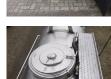

# Magyar Chemical tank inox 31 m3/1 comp

TANK

| Volume (Liters)                 | 31000                             |
|---------------------------------|-----------------------------------|
| Number of compartments          | 1                                 |
| Volume compartments<br>(Liters) | 31000                             |
| Material code                   | Z2CNDT17.12                       |
| Tank material                   | Inox                              |
| Insulated                       | ×                                 |
| Heating                         | ×                                 |
| Heating type                    | Steam heating                     |
| Test pressure                   | 4,0 bar                           |
| Maximum work pressure           | 2,0 bar                           |
| Wall thickness                  | 3.0 mm (shell), 4.0 mm<br>(heads) |
| Chemicals                       | ×                                 |