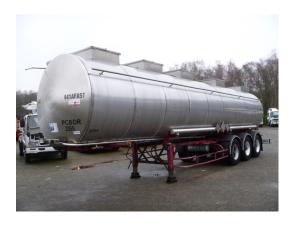

# Chemical tank inox 33 M3/1 comp

# GENERAL

| ID number               | OA35606                           |
|-------------------------|-----------------------------------|
| Brand                   | BSLT                              |
| Туре                    | Chemical tank inox 33 M3 / 1 comp |
| Chassis number          | VGWBSLOSTC1A35606                 |
| 1st Registration Date   | 04-01-1993                        |
| Country of registration | FR                                |
| Dimensions              | 1185x250x365                      |

### ADDITIONAL INFO

Chemical tank, Insulated stainless steel (inox), Capacity 32960 litres, 1
Compartment, ADR code L4BH, Test pressure 4 bar, Max. working pressure 2 bar, Wall thickness 3.0 mm (shell and baffles), 4.0 mm (heads), Steam heating, ABS, Air suspension, BPW axles, Drum brakes, Shipment dimensions 1185x250x365 cm.