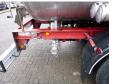

# GENERAL

| ID number               | OA35606                           |
|-------------------------|-----------------------------------|
| Brand                   | BSLT                              |
| Туре                    | Chemical tank inox 33 M3 / 1 comp |
| Chassis number          | VGWBSLOSTC1A35606                 |
| 1st Registration Date   | 04-01-1993                        |
| Country of registration | FR                                |
| Dimensions              | 1185x250x365                      |

## CHASSIS

| Empty weight   | 7985   |
|----------------|--------|
| Gross weight   | 34000  |
|                |        |
| Chassis height | 100 CM |
| Kingpin height | 120 CM |
|                |        |

## AXLES

| Number of axles   | 3              |
|-------------------|----------------|
| Brand axles       | Bpw            |
| Drum brake        | <b>✓</b>       |
| Suspension axle 1 | Air suspension |
| Suspension axle 2 | Air suspension |
| Suspension axle 3 | Air suspension |