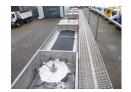

#### **ADR**

| ADR          | <b>*</b>   |
|--------------|------------|
| ADR tankcode | L4BH       |
| ADR date     | 15-11-2017 |
| ADR Classes  | FL, AT, OX |

| ADR Classes                     | FL, AT, OX                                 |
|---------------------------------|--------------------------------------------|
| TANK                            |                                            |
| Volume (Liters)                 | 32960                                      |
| Number of compartments          | 1                                          |
| Volume compartments<br>(Liters) | 32960                                      |
| Material code                   | Z6CNDT17.12                                |
| Tank material                   | Inox                                       |
| Insulated                       | ✓                                          |
| Heating                         | ✓                                          |
| Heating type                    | Steam heatin                               |
| Test pressure                   | 4,0 bar                                    |
| Maximum work pressure           | 2,0 bar                                    |
| Wall thickness                  | 3.0 mm (shell and baffles), 4.0 mm (heads) |
| Chemicals                       | <b>*</b>                                   |
|                                 |                                            |

### ADDITIONAL INFO

Chemical tank, Insulated stainless steel (inox), Capacity 32960 litres, 1
Compartment, ADR code L4BH, Test pressure 4 bar, Max. working pressure 2 bar, Wall thickness 3.0 mm (shell and baffles), 4.0 mm (heads), Steam heating, ABS, Air suspension, BPW axles, Drum brakes, Shipment dimensions 1185x250x365 cm.