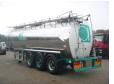

## Chemical tank inox 30m3/1 comp

### **GENERAL**

| ID number               | 0547501                        |
|-------------------------|--------------------------------|
| Brand                   | Crane Fruehauf                 |
| Туре                    | Chemical tank inox 30m3/1 comp |
| Chassis number          | NT547501                       |
| 1st Registration Date   | 01-05-1992                     |
| Country of registration | UK                             |
| Dimensions              | 1060x250x370                   |

## SUPERSTRUCTURE

| Make superstructure | Crane Fruehauf |
|---------------------|----------------|

#### **ADR**

ADR 🗸

| TANK                         |               |
|------------------------------|---------------|
| Volume (Liters)              | 30            |
| Number of compartments       | 1             |
| Volume compartments (Liters) | 30.000        |
| Tank material                | Inox          |
| Insulated                    | <b>V</b>      |
| Heating                      | ✓             |
| Heating type                 | Steam heating |
| Chemicals                    | <b>✓</b>      |

## **ADDITIONAL INFO**

Chemical tank, Insulated stainless steel (inox), Capacity 30.000 litres, 1 Compartment, Steam heating, Discharge pressure pipe, Fruehauf axles, Air suspension, Drum brakes, Shipment dimensions 1060x250x370 cm.