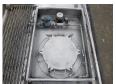

#### **ADR**

ADR 🗸

| TANK                         |               |
|------------------------------|---------------|
| Volume (Liters)              | 30            |
| Number of compartments       | 1             |
| Volume compartments (Liters) | 30.000        |
| Tank material                | Inox          |
| Insulated                    | <b>V</b>      |
| Heating                      | ✓             |
| Heating type                 | Steam heating |
| Chemicals                    | <b>✓</b>      |

## **ADDITIONAL INFO**

Chemical tank, Insulated stainless steel (inox), Capacity 30.000 litres, 1 Compartment, Steam heating, Discharge pressure pipe, Fruehauf axles, Air suspension, Drum brakes, Shipment dimensions 1060x250x370 cm.