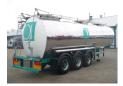

## Chemical tank inox 30m3/1 comp

### **GENERAL**

| ID number               | 0547501                        |
|-------------------------|--------------------------------|
| Brand                   | Crane Fruehauf                 |
| Туре                    | Chemical tank inox 30m3/1 comp |
| Chassis number          | NT547501                       |
| 1st Registration Date   | 01-05-1992                     |
| Country of registration | UK                             |
| Dimensions              | 1060x250x370                   |

## SUPERSTRUCTURE

| Make superstructure | Crane Fruehauf |
|---------------------|----------------|

#### **ADR**

ADR 🗸

| TANK                         |               |
|------------------------------|---------------|
| Volume (Liters)              | 30            |
| Number of compartments       | 1             |
| Volume compartments (Liters) | 30.000        |
| Tank material                | Inox          |
| Insulated                    | <b>V</b>      |
| Heating                      | ✓             |
| Heating type                 | Steam heating |
| Chemicals                    | <b>✓</b>      |

## **ADDITIONAL INFO**

Chemical tank, Insulated stainless steel (inox), Capacity 30.000 litres, 1 Compartment, Steam heating, Discharge pressure pipe, Fruehauf axles, Air suspension, Drum brakes, Shipment dimensions 1060x250x370 cm.