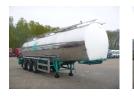

## Chemical tank inox 30m3/1 comp

### **GENERAL**

| ID number               | 0547501                        |
|-------------------------|--------------------------------|
| Brand                   | Crane Fruehauf                 |
| Туре                    | Chemical tank inox 30m3/1 comp |
| Chassis number          | NT547501                       |
| 1st Registration Date   | 01-05-1992                     |
| Country of registration | UK                             |
| Dimensions              | 1060x250x370                   |

## SUPERSTRUCTURE

| Make superstructure | Crane Fruehauf |
|---------------------|----------------|

#### **ADR**

ADR 🗸

| TANK                         |               |
|------------------------------|---------------|
| Volume (Liters)              | 30            |
| Number of compartments       | 1             |
| Volume compartments (Liters) | 30.000        |
| Tank material                | Inox          |
| Insulated                    | <b>V</b>      |
| Heating                      | ✓             |
| Heating type                 | Steam heating |
| Chemicals                    | <b>✓</b>      |

## **ADDITIONAL INFO**

Chemical tank, Insulated stainless steel (inox), Capacity 30.000 litres, 1 Compartment, Steam heating, Discharge pressure pipe, Fruehauf axles, Air suspension, Drum brakes, Shipment dimensions 1060x250x370 cm.