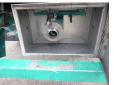

#### **ADR**

ADR 🗸

| TANK                         |               |
|------------------------------|---------------|
| Volume (Liters)              | 30            |
| Number of compartments       | 1             |
| Volume compartments (Liters) | 30.000        |
| Tank material                | Inox          |
| Insulated                    | <b>V</b>      |
| Heating                      | ✓             |
| Heating type                 | Steam heating |
| Chemicals                    | <b>✓</b>      |

## **ADDITIONAL INFO**

Chemical tank, Insulated stainless steel (inox), Capacity 30.000 litres, 1 Compartment, Steam heating, Discharge pressure pipe, Fruehauf axles, Air suspension, Drum brakes, Shipment dimensions 1060x250x370 cm.