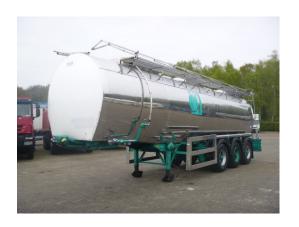

## Chemical tank inox 30m3/1 comp

### **GENERAL**

| ID number               | 0547501                        |
|-------------------------|--------------------------------|
| Brand                   | Crane Fruehauf                 |
| Туре                    | Chemical tank inox 30m3/1 comp |
| Chassis number          | NT547501                       |
| 1st Registration Date   | 01-05-1992                     |
| Country of registration | UK                             |
| Dimensions              | 1060x250x370                   |

## SUPERSTRUCTURE

| Make superstructure | Crane Fruehauf |
|---------------------|----------------|

#### **ADR**

ADR 🗸

| TANK                         |               |
|------------------------------|---------------|
| Volume (Liters)              | 30            |
| Number of compartments       | 1             |
| Volume compartments (Liters) | 30.000        |
| Tank material                | Inox          |
| Insulated                    | <b>V</b>      |
| Heating                      | ✓             |
| Heating type                 | Steam heating |
| Chemicals                    | <b>✓</b>      |

## **ADDITIONAL INFO**

Chemical tank, Insulated stainless steel (inox), Capacity 30.000 litres, 1 Compartment, Steam heating, Discharge pressure pipe, Fruehauf axles, Air suspension, Drum brakes, Shipment dimensions 1060x250x370 cm.