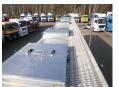

# Magyar Chemical tank inox 48 m3/3 comp.

#### SUPERSTRUCTURE

| Make superstructure             | Magyar            |
|---------------------------------|-------------------|
| TANK<br>Volume (Liters)         | 47968             |
| Number of compartments          | 3                 |
| Volume compartments<br>(Liters) | 9093; 29917; 8958 |
| Material code                   | Z6CNDT17.12       |
| Tank material                   | Inox              |
| Insulated                       | ×                 |
| Heating                         | ×                 |
| Heating type                    | Electric heating  |
| Chemicals                       | ×                 |

#### ADDITIONAL INFO

Chemicals tank, Stainless steel (inox), Bulk capacity 48 m3 (47968 liters), 3 Compartiments (9093; 29917; 8958), ABS, Air suspension, SAF axles, Disc brakes, Aluminium rims, Tires 385/65R22.5, Tank material code Z6CNDT17.12, ADR code L4BH, Test pressure 4 bar, Max. working pressure 2 bar, Wall thickness: 3 mm (shell), 3.5 mm (heads), 5 mm (partitions), Electric heating, Shipment dimensions 1300x250x380 cm.