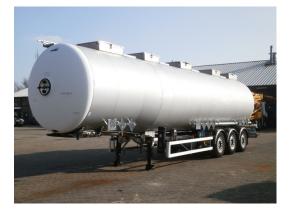

# Magyar Chemical tank inox 48 m3/3 comp.

#### SUPERSTRUCTURE

| Make superstructure             | Magyar            |
|---------------------------------|-------------------|
| TANK<br>Volume (Liters)         | 47968             |
| Number of compartments          | 3                 |
| Volume compartments<br>(Liters) | 9093; 29917; 8958 |
| Material code                   | Z6CNDT17.12       |
| Tank material                   | Inox              |
| Insulated                       | ×                 |
| Heating                         | ×                 |
| Heating type                    | Electric heating  |
| Chemicals                       | ×                 |

#### ADDITIONAL INFO

Chemicals tank, Stainless steel (inox), Bulk capacity 48 m3 (47968 liters), 3 Compartiments (9093; 29917; 8958), ABS, Air suspension, SAF axles, Disc brakes, Aluminium rims, Tires 385/65R22.5, Tank material code Z6CNDT17.12, ADR code L4BH, Test pressure 4 bar, Max. working pressure 2 bar, Wall thickness: 3 mm (shell), 3.5 mm (heads), 5 mm (partitions), Electric heating, Shipment dimensions 1300x250x380 cm.