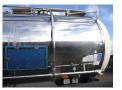

#### **TANK**

| Volume (Liters)              | 30000         |
|------------------------------|---------------|
| Number of compartments       | 1             |
| Volume compartments (Liters) | 30000         |
| Material code                | 1.4571        |
| Tank material                | Inox          |
| Insulated                    | ✓             |
| Heating                      | <b>V</b>      |
| Heating type                 | Steam heating |
| Chemicals                    | <b>V</b>      |

#### ADDITIONAL INFO

Chemical tank, Stainless steel, Capacity 30000 litres, 1 Compartment, Tank material code 1.4571, Test pressure 4 bar, Max. working pressure 3 bar, Steam heating, Discharge pressure tube, ROR axles, Air suspension, Drum brakes, Shipment dimensions 1170x250x360 cm.