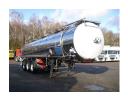

# Chemical tank inox 30 m3/1 comp + heating

#### **GENERAL**

| ID number               | OF07096                                     |
|-------------------------|---------------------------------------------|
| Brand                   | Feldbinder                                  |
| Туре                    | Chemical tank inox 30 m3 / 1 comp + heating |
| Chassis number          | W09334R9BTTF07096                           |
| 1st Registration Date   | 02-01-1996                                  |
| Country of registration | UK                                          |
| Dimensions              | 1170x250x360                                |

#### **TANK**

| Volume (Liters)              | 30000         |
|------------------------------|---------------|
| Number of compartments       | 1             |
| Volume compartments (Liters) | 30000         |
| Material code                | 1.4571        |
| Tank material                | Inox          |
| Insulated                    | ✓             |
| Heating                      | <b>V</b>      |
| Heating type                 | Steam heating |
| Chemicals                    | <b>V</b>      |

#### ADDITIONAL INFO

Chemical tank, Stainless steel, Capacity 30000 litres, 1 Compartment, Tank material code 1.4571, Test pressure 4 bar, Max. working pressure 3 bar, Steam heating, Discharge pressure tube, ROR axles, Air suspension, Drum brakes, Shipment dimensions 1170x250x360 cm.