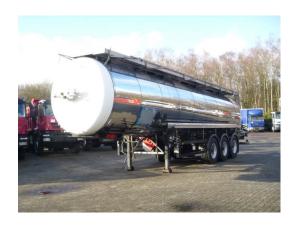

# Chemical tank inox 30 m3/1 comp + heating

#### **GENERAL**

| ID number               | OF07096                                     |
|-------------------------|---------------------------------------------|
| Brand                   | Feldbinder                                  |
| Туре                    | Chemical tank inox 30 m3 / 1 comp + heating |
| Chassis number          | W09334R9BTTF07096                           |
| 1st Registration Date   | 02-01-1996                                  |
| Country of registration | UK                                          |
| Dimensions              | 1170x250x360                                |

#### **TANK**

| Volume (Liters)              | 30000         |
|------------------------------|---------------|
| Number of compartments       | 1             |
| Volume compartments (Liters) | 30000         |
| Material code                | 1.4571        |
| Tank material                | Inox          |
| Insulated                    | ✓             |
| Heating                      | <b>V</b>      |
| Heating type                 | Steam heating |
| Chemicals                    | <b>V</b>      |

#### ADDITIONAL INFO

Chemical tank, Stainless steel, Capacity 30000 litres, 1 Compartment, Tank material code 1.4571, Test pressure 4 bar, Max. working pressure 3 bar, Steam heating, Discharge pressure tube, ROR axles, Air suspension, Drum brakes, Shipment dimensions 1170x250x360 cm.