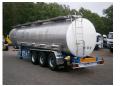

# Chemical tank inox 33 m3/4 comp.

#### **TANK**

| Volume (Liters)              | 33000                   |
|------------------------------|-------------------------|
| Number of compartments       | 4                       |
| Valuma compartments          |                         |
| Volume compartments (Liters) | 9250; 5250; 8250; 10250 |
| Material code                | Z3CND18-14              |
|                              |                         |
| Tank material                | Inox                    |
| Insulated                    | ✓                       |
| Chemicals                    | <b>~</b>                |
|                              |                         |

### **ADDITIONAL INFO**

Chemical tank, Stainless steel (inox), Bulk capacity 33 m3, 4 Compartments (9250; 5250; 8250; 10250), Air suspension, BPW axles, Drum brakes, ADR certificate (valid until 25-05-2010), ADR classes FL/AT, ADR tank code L4BH, Tank material code Z3CND18-14, Wall thickness 4mm (heads), 3 mm (shell), Test pressure 4 bar, Max. working pressure 2 bar // Shipment dimensions 1200x250x365 cm.