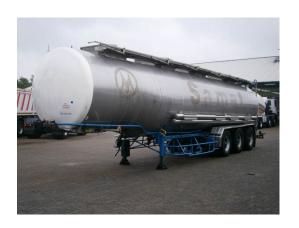

# Chemical tank inox 33 m3/4 comp.

#### **TANK**

| Volume (Liters)              | 33000                   |
|------------------------------|-------------------------|
| Number of compartments       | 4                       |
| Valuma compartments          |                         |
| Volume compartments (Liters) | 9250; 5250; 8250; 10250 |
| Material code                | Z3CND18-14              |
|                              |                         |
| Tank material                | Inox                    |
| Insulated                    | ✓                       |
| Chemicals                    | <b>~</b>                |
|                              |                         |

### **ADDITIONAL INFO**

Chemical tank, Stainless steel (inox), Bulk capacity 33 m3, 4 Compartments (9250; 5250; 8250; 10250), Air suspension, BPW axles, Drum brakes, ADR certificate (valid until 25-05-2010), ADR classes FL/AT, ADR tank code L4BH, Tank material code Z3CND18-14, Wall thickness 4mm (heads), 3 mm (shell), Test pressure 4 bar, Max. working pressure 2 bar // Shipment dimensions 1200x250x365 cm.