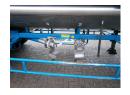

#### **TANK**

| Volume (Liters)              | 33000                   |
|------------------------------|-------------------------|
| Number of compartments       | 4                       |
| Valuma compartments          |                         |
| Volume compartments (Liters) | 9250; 5250; 8250; 10250 |
| Material code                | Z3CND18-14              |
|                              |                         |
| Tank material                | Inox                    |
| Insulated                    | ✓                       |
| Chemicals                    | <b>~</b>                |
|                              |                         |