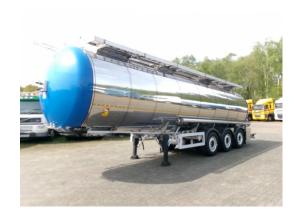

## Chemical (non ADR) tank inox 34 m3/1 comp

#### **GENERAL**

| ID number               | 0051627                                     |
|-------------------------|---------------------------------------------|
| Brand                   | Feldbinder                                  |
| Туре                    | Chemical (non ADR) tank inox 34 m3 / 1 comp |
| Chassis number          | WFB334S9DF0051626                           |
| 1st Registration Date   | 26-06-2015                                  |
| Country of registration | NL                                          |
| Dimensions              | 1100x255x345 cm                             |

### **ADDITIONAL INFO**

Insulated inox (stainless steel) tank for neutral liquid goods, Suitable for non-ADR chemicals, Capacity 34000 liters, 1 Compartment, Steam heating, Max working pressure 2.0 bar, Test pressure 3.0 bar, Air suspension, Tyre size: 385/65R22.5, Saf axles, Disc brakes, ABS, Alloy wheels, Shipment dimensions 1100x255x345 cm

## SUPERSTRUCTURE

| '                            |                 |
|------------------------------|-----------------|
| TANK Volume (Liters)         | 34000           |
| Number of compartments       | 1               |
| Volume compartments (Liters) | 34000           |
| Material code                | 1.4571 / 1.4404 |
| Tank material                | Inox            |
| Insulated                    | ✓               |
| Heating                      | ✓               |
| Heating type                 | Steam           |
| Test pressure                | 3 bar           |
| Maximum work pressure        | 2 bar           |
| Chemicals                    | <b>✓</b>        |