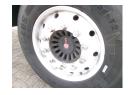

#### **CHASSIS**

| Empty weight       | 6450 kg  |
|--------------------|----------|
| Gross weight       | 39000 kg |
| Chassis height     | 100 cm   |
| Fifth wheel height | 120 cm   |
| Kingpin diameter   | 2 inch   |
| Aluminium rims     | <b>*</b> |

#### **TYRES**

| Tyre size axle 1 | 385/55R22.5 |
|------------------|-------------|
| Tyre size axle 2 | 385/55R22.5 |
| Tyre size axle 3 | 385/55R22.5 |