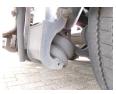

## **AXLES**

| Number of axles   | 3              |
|-------------------|----------------|
| Brand axles       | Saf            |
| Disc brake        | ✓              |
| Suspension axle 1 | Air suspension |
| Suspension axle 2 | Air suspension |
| Suspension axle 3 | Air suspension |
| Lift axle Axle 1  | <b>✓</b>       |