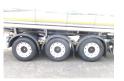

#### **CHASSIS**

| Empty weight       | 6450 kg  |
|--------------------|----------|
| Gross weight       | 39000 kg |
| Chassis height     | 100 cm   |
| Fifth wheel height | 120 cm   |
| Kingpin diameter   | 2 inch   |
| Aluminium rims     | <b>*</b> |

#### **TYRES**

| Tyre size axle 1 | 385/55R22.5 |
|------------------|-------------|
| Tyre size axle 2 | 385/55R22.5 |
| Tyre size axle 3 | 385/55R22.5 |

## **AXLES**

| Number of axles   | 3              |
|-------------------|----------------|
| Brand axles       | Saf            |
| Disc brake        | ✓              |
| Suspension axle 1 | Air suspension |
| Suspension axle 2 | Air suspension |
| Suspension axle 3 | Air suspension |
| Lift axle Axle 1  | <b>✓</b>       |