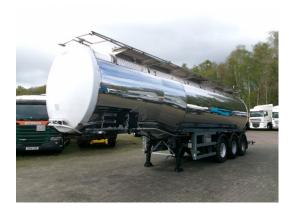

### Chemical tank inox 37.2 m3/1 comp + pump

#### **ADDITIONAL INFO**

Insulated stainless steel (inox) chemical tank, L4BH, Capacity 37272 liters, 1 Compartment, Steam heating, TORRES hydraulic pump, Max work pressure 2.67 bar, Test pressure 4.0 bar, ABS, ROR axles, Drum brakes, Air suspension, Alloy wheels, Shipment dimensions 1120x250x370 cm

# ADR

| ADR          | <b>*</b> |
|--------------|----------|
| ADR tankcode | L4BH     |
| ADR Classes  | FL , AT  |

| TANK                         |                       |
|------------------------------|-----------------------|
| Volume (Liters)              | 37272 Liters          |
| Number of compartments       | 1                     |
| Volume compartments (Liters) | 37272 Liters          |
| Material code                | BS 1501 316 S11       |
| Tank material                | Inox                  |
| Pump                         | <b>~</b>              |
| Pump -brand and type         | Hydraulic Pump TORRES |
| Insulated                    | <b>~</b>              |
| Handler o                    |                       |