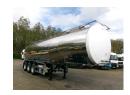

### Chemical tank inox 37.2 m3/1 comp + pump

#### **ADDITIONAL INFO**

Insulated stainless steel (inox) chemical tank, L4BH, Capacity 37272 liters, 1 Compartment, Steam heating, TORRES hydraulic pump, Max work pressure 2.67 bar, Test pressure 4.0 bar, ABS, ROR axles, Drum brakes, Air suspension, Alloy wheels, Shipment dimensions 1120x250x370 cm

# ADR

| ADR          | <b>*</b> |
|--------------|----------|
| ADR tankcode | L4BH     |
| ADR Classes  | FL , AT  |

| TANK                         |                       |
|------------------------------|-----------------------|
| Volume (Liters)              | 37272 Liters          |
| Number of compartments       | 1                     |
| Volume compartments (Liters) | 37272 Liters          |
| Material code                | BS 1501 316 S11       |
| Tank material                | Inox                  |
| Pump                         | <b>~</b>              |
| Pump -brand and type         | Hydraulic Pump TORRES |
| Insulated                    | <b>~</b>              |
| Handler o                    |                       |