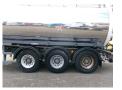

### Chemical tank inox 37.2 m3/1 comp + pump

#### **GENERAL**

| ID number               | 0440202                                       |
|-------------------------|-----------------------------------------------|
| Brand                   | Crane Fruehauf                                |
|                         |                                               |
| Туре                    | Chemical tank inox 37.2<br>m3 / 1 comp + pump |
| Chassis number          | SFRTKXSA3XT440202                             |
|                         |                                               |
| 1st Registration Date   | 01-01-1999                                    |
| Country of registration | UK                                            |
|                         |                                               |
| Dimensions              | 1120x250x370 cm                               |

#### **ADDITIONAL INFO**

Insulated stainless steel (inox) chemical tank, L4BH, Capacity 37272 liters, 1 Compartment, Steam heating, TORRES hydraulic pump, Max work pressure 2.67 bar, Test pressure 4.0 bar, ABS, ROR axles, Drum brakes, Air suspension, Alloy wheels, Shipment dimensions 1120x250x370 cm

### **AXLES**

| Number of axles   | 3              |
|-------------------|----------------|
| Brand axles       | Ror            |
| Drum brake        | <b>*</b>       |
| Suspension axle 1 | Air suspension |
| Suspension axle 2 | Air suspension |
| Suspension axle 3 | Air suspension |