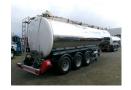

### Chemical tank inox 37.2 m3/1 comp + pump

#### **ADDITIONAL INFO**

Insulated stainless steel (inox) chemical tank, L4BH, Capacity 37272 liters, 1 Compartment, Steam heating, TORRES hydraulic pump, Max work pressure 2.67 bar, Test pressure 4.0 bar, ABS, ROR axles, Drum brakes, Air suspension, Alloy wheels, Shipment dimensions 1120x250x370 cm

### **AXLES**

| Number of axles   | 3              |
|-------------------|----------------|
| Brand axles       | Ror            |
| Drum brake        | <b>*</b>       |
| Suspension axle 1 | Air suspension |
| Suspension axle 2 | Air suspension |
| Suspension axle 3 | Air suspension |

# ADR

| ADR          | <b>*</b> |
|--------------|----------|
| ADR tankcode | L4BH     |
| ADR Classes  | FL , AT  |

| TANK                         |                       |
|------------------------------|-----------------------|
| Volume (Liters)              | 37272 Liters          |
| Number of compartments       | 1                     |
| Volume compartments (Liters) | 37272 Liters          |
| Material code                | BS 1501 316 S11       |
| Tank material                | Inox                  |
| Pump                         | <b>~</b>              |
| Pump -brand and type         | Hydraulic Pump TORRES |
| Insulated                    | <b>~</b>              |
| Handler o                    |                       |