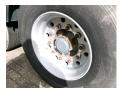

#### **CHASSIS**

| Empty weight     | 7520 kg  |
|------------------|----------|
| Gross weight     | 36000 kg |
| Chassis height   | 100 cm   |
| Kingpin diameter | 2 inch   |
| Kingpin height   | 120 cm   |
| Aluminium rims   | ✓        |

#### **TYRES**

| Tyre size axle 1 | 385/65R22.5 |
|------------------|-------------|
| Tyre size axle 2 | 385/65R22.5 |
| Tyre size axle 3 | 385/65R22.5 |