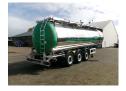

### **GENERAL**

| ID number               | 0051628                                        |
|-------------------------|------------------------------------------------|
| Brand                   | Feldbinder                                     |
|                         |                                                |
| Туре                    | Chemical (non ADR) tank<br>inox 34 m3 / 1 comp |
| Chassis number          | WFB334S9DF0051628                              |
|                         |                                                |
| 1st Registration Date   | 26-06-2015                                     |
| Country of registration | NL                                             |
|                         |                                                |
| Dimensions              | 1100x255x345 cm                                |

## **ADDITIONAL INFO**

Insulated inox (stainless steel) tank for neutral liquid goods, Suitable for non-ADR chemicals, Capacity 34000 liters, 1 Compartment, Steam heating, Max working pressure 2.0 bar, Test pressure 3.0 bar, Air suspension, Tyre size: 385/65R22.5, Saf axles, Disc brakes, ABS, Alloy wheels, Shipment dimensions 1100x255x345 cm

# SUPERSTRUCTURE

| '                            |                 |
|------------------------------|-----------------|
| TANK Volume (Liters)         | 34000           |
| Number of compartments       | 1               |
| Volume compartments (Liters) | 34000           |
| Material code                | 1.4571 / 1.4404 |
| Tank material                | Inox            |
| Insulated                    | <b>V</b>        |
| Heating                      | ✓               |
| Heating type                 | Steam           |
| Test pressure                | 3 bar           |
| Maximum work pressure        | 2 bar           |
| Chemicals                    | <b>✓</b>        |