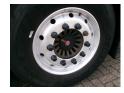

## **CHASSIS**

| Empty weight       | 6450 kg  |
|--------------------|----------|
| Gross weight       | 39000 kg |
|                    |          |
| Chassis height     | 100 cm   |
|                    |          |
| Fifth wheel height | 120 cm   |
|                    |          |
| Kingpin diameter   | 2 inch   |
| Kingpin diameter   | Z IIICII |
| Aluminium rims     |          |
| Aluminum IIIIS     | <b>*</b> |
|                    |          |

### **TYRES**

| Tyre size axle 1 | 385/55R22.5 |
|------------------|-------------|
| Tyre size axle 2 | 385/55R22.5 |
| Tyre size axle 3 | 385/55R22.5 |