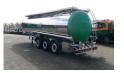

### **GENERAL**

| ID number               | 0051628                                        |
|-------------------------|------------------------------------------------|
| Brand                   | Feldbinder                                     |
|                         |                                                |
| Туре                    | Chemical (non ADR) tank<br>inox 34 m3 / 1 comp |
| Chassis number          | WFB334S9DF0051628                              |
|                         |                                                |
| 1st Registration Date   | 26-06-2015                                     |
| Country of registration | NL                                             |
|                         |                                                |
| Dimensions              | 1100x255x345 cm                                |

## **ADDITIONAL INFO**

Insulated inox (stainless steel) tank for neutral liquid goods, Suitable for non-ADR chemicals, Capacity 34000 liters, 1 Compartment, Steam heating, Max working pressure 2.0 bar, Test pressure 3.0 bar, Air suspension, Tyre size: 385/65R22.5, Saf axles, Disc brakes, ABS, Alloy wheels, Shipment dimensions 1100x255x345 cm

# SUPERSTRUCTURE

| '                            |                 |
|------------------------------|-----------------|
| TANK Volume (Liters)         | 34000           |
| Number of compartments       | 1               |
| Volume compartments (Liters) | 34000           |
| Material code                | 1.4571 / 1.4404 |
| Tank material                | Inox            |
| Insulated                    | <b>V</b>        |
| Heating                      | ✓               |
| Heating type                 | Steam           |
| Test pressure                | 3 bar           |
| Maximum work pressure        | 2 bar           |
| Chemicals                    | <b>✓</b>        |