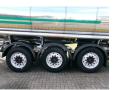

### **TYRES**

| Tyre size axle 1 | 385/55R22.5 |
|------------------|-------------|
| Tyre size axle 2 | 385/55R22.5 |
| Tyre size axle 3 | 385/55R22.5 |

# **AXLES**

| Number of axles   | 3              |
|-------------------|----------------|
| Brand axles       | Saf            |
| Disc brake        | ✓              |
| Suspension axle 1 | Air suspension |
| Suspension axle 2 | Air suspension |
| Suspension axle 3 | Air suspension |
| Lift axle Axle 1  | <b>✓</b>       |