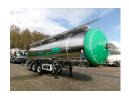

### **GENERAL**

| ID number               | 0051628                                        |
|-------------------------|------------------------------------------------|
| Brand                   | Feldbinder                                     |
|                         |                                                |
| Туре                    | Chemical (non ADR) tank<br>inox 34 m3 / 1 comp |
| Chassis number          | WFB334S9DF0051628                              |
|                         |                                                |
| 1st Registration Date   | 26-06-2015                                     |
| Country of registration | NL                                             |
|                         |                                                |
| Dimensions              | 1100x255x345 cm                                |

## **ADDITIONAL INFO**

Insulated inox (stainless steel) tank for neutral liquid goods, Suitable for non-ADR chemicals, Capacity 34000 liters, 1 Compartment, Steam heating, Max working pressure 2.0 bar, Test pressure 3.0 bar, Air suspension, Tyre size: 385/65R22.5, Saf axles, Disc brakes, ABS, Alloy wheels, Shipment dimensions 1100x255x345 cm

# SUPERSTRUCTURE

| '                            |                 |
|------------------------------|-----------------|
| TANK Volume (Liters)         | 34000           |
| Number of compartments       | 1               |
| Volume compartments (Liters) | 34000           |
| Material code                | 1.4571 / 1.4404 |
| Tank material                | Inox            |
| Insulated                    | <b>V</b>        |
| Heating                      | ✓               |
| Heating type                 | Steam           |
| Test pressure                | 3 bar           |
| Maximum work pressure        | 2 bar           |
| Chemicals                    | <b>✓</b>        |