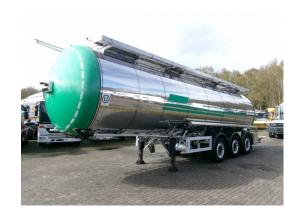

### **GENERAL**

| ID number               | 0051628                                        |
|-------------------------|------------------------------------------------|
| Brand                   | Feldbinder                                     |
|                         |                                                |
| Туре                    | Chemical (non ADR) tank<br>inox 34 m3 / 1 comp |
| Chassis number          | WFB334S9DF0051628                              |
|                         |                                                |
| 1st Registration Date   | 26-06-2015                                     |
| Country of registration | NL                                             |
|                         |                                                |
| Dimensions              | 1100x255x345 cm                                |

## **ADDITIONAL INFO**

Insulated inox (stainless steel) tank for neutral liquid goods, Suitable for non-ADR chemicals, Capacity 34000 liters, 1 Compartment, Steam heating, Max working pressure 2.0 bar, Test pressure 3.0 bar, Air suspension, Tyre size: 385/65R22.5, Saf axles, Disc brakes, ABS, Alloy wheels, Shipment dimensions 1100x255x345 cm

# SUPERSTRUCTURE

| '                            |                 |
|------------------------------|-----------------|
| TANK Volume (Liters)         | 34000           |
| Number of compartments       | 1               |
| Volume compartments (Liters) | 34000           |
| Material code                | 1.4571 / 1.4404 |
| Tank material                | Inox            |
| Insulated                    | <b>V</b>        |
| Heating                      | ✓               |
| Heating type                 | Steam           |
| Test pressure                | 3 bar           |
| Maximum work pressure        | 2 bar           |
| Chemicals                    | <b>✓</b>        |