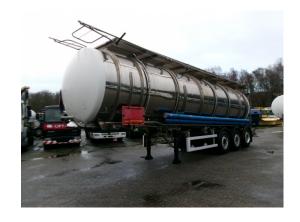

## Chemical tank inox 37.5 m3/1 comp

#### **GENERAL**

| ID number               | O404207                             |
|-------------------------|-------------------------------------|
| Brand                   | Clayton                             |
| Туре                    | Chemical tank inox 37.5 m3 / 1 comp |
| Chassis number          | CC404207                            |
| 1st Registration Date   | 01-01-2006                          |
| Country of registration | UK                                  |
| Dimensions              | 1100x250x365 cm                     |

### **ADDITIONAL INFO**

Stainless steel (inox) chemical tank, Capacity 37500 litres, 1 Compartment, Steam heating, Vapour recovery, Air inlet for pressure discharge, Tank code IMO 4, Test pressure 4 bar, Max. working pressure 2 bar, Stainless steel chassis, Lashing points, ABS, Air suspension, SAF axles, Disc brakes, Alloy wheels, Shipment dimensions 1100x250x365 cm

# TANK

| Volume (Liters)                      | 37500          |
|--------------------------------------|----------------|
| Number of compartments               | 1              |
| Volume compartments (Liters)         | 37500          |
| Tank material                        | Inox           |
| Vapour recovery                      | ✓              |
| Heating                              | ✓              |
| Heating type                         | Steam heating  |
|                                      |                |
| Test pressure                        | 4 bar          |
| Test pressure  Maximum work pressure | 4 bar<br>2 bar |