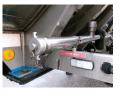

### **ADDITIONAL INFO**

Stainless steel (inox) chemical tank, Capacity 37500 litres, 1 Compartment, Steam heating, Vapour recovery, Air inlet for pressure discharge, Tank code IMO 4, Test pressure 4 bar, Max. working pressure 2 bar, Stainless steel chassis, Lashing points, ABS, Air suspension, SAF axles, Disc brakes, Alloy wheels, Shipment dimensions 1100x250x365 cm

# TANK

| Volume (Liters)                      | 37500          |
|--------------------------------------|----------------|
| Number of compartments               | 1              |
| Volume compartments (Liters)         | 37500          |
| Tank material                        | Inox           |
| Vapour recovery                      | ✓              |
| Heating                              | ✓              |
| Heating type                         | Steam heating  |
|                                      |                |
| Test pressure                        | 4 bar          |
| Test pressure  Maximum work pressure | 4 bar<br>2 bar |