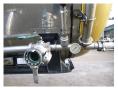

### **ADDITIONAL INFO**

Insulated inox ( stainless steel) chemical tank trailer, Capacity 30000 liters, 1 Compartment, Tank material code 1.4404 EN 10028.7, Steam Heating, Test pressure 4.0 bar, Max work pressure 2.0 bar, Air suspension, SAF axles, Disc brakes, Alloy wheels, ABS, Shipment dimensions 1180x250x360 cm.

# ADR

| ADR          | <b>~</b>   |
|--------------|------------|
| ADR tankcode | L4BH       |
| ADR date     | 12-03-2024 |
| ADR Classes  | FL, AT     |

| TANK<br>Volume (Liters)         | 30000 Liters  |
|---------------------------------|---------------|
| Number of compartments          | 1             |
| Volume compartments<br>(Liters) | 30000 Liters  |
| Tank material                   | Inox          |
| Insulated                       | ✓             |
| Heating                         | ✓             |
| Heating type                    | Steam Heating |
| Test pressure                   | 4.0 bar       |
| Maximum work pressure           | 2.0 bar       |
| Chemicals                       | <b>~</b>      |