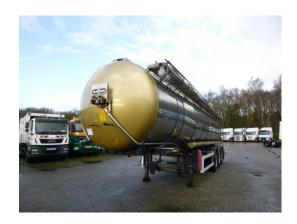

## Chemical tank inox 30 m3/1 comp ADR

### **ADDITIONAL INFO**

Insulated inox ( stainless steel) chemical tank trailer, Capacity 30000 liters, 1 Compartment, Tank material code 1.4404 EN 10028.7, Steam Heating, Test pressure 4.0 bar, Max work pressure 2.0 bar, Air suspension, SAF axles, Disc brakes, Alloy wheels, ABS, Shipment dimensions 1180x250x360 cm.

# ADR

| ADR          | <b>~</b>   |
|--------------|------------|
| ADR tankcode | L4BH       |
| ADR date     | 12-03-2024 |
| ADR Classes  | FL, AT     |

| TANK<br>Volume (Liters)         | 30000 Liters  |
|---------------------------------|---------------|
| Number of compartments          | 1             |
| Volume compartments<br>(Liters) | 30000 Liters  |
| Tank material                   | Inox          |
| Insulated                       | ✓             |
| Heating                         | ✓             |
| Heating type                    | Steam Heating |
| Test pressure                   | 4.0 bar       |
| Maximum work pressure           | 2.0 bar       |
| Chemicals                       | <b>~</b>      |