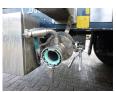

### **ADDITIONAL INFO**

Insulated inox ( stainless steel) chemical tank trailer, Capacity 30000 liters, 1 Compartment, Tank material code 1.4404 EN 10028.7, Steam Heating, Test pressure 4.0 bar, Max work pressure 2.0 bar, Air suspension, SAF axles, Disc brakes, Alloy wheels, ABS, Shipment dimensions 1180x250x360 cm.

# ADR

| ADR          | <b>~</b>   |
|--------------|------------|
| ADR tankcode | L4BH       |
| ADR date     | 12-03-2024 |
| ADR Classes  | FL, AT     |

| TANK<br>Volume (Liters)         | 30000 Liters  |
|---------------------------------|---------------|
| Number of compartments          | 1             |
| Volume compartments<br>(Liters) | 30000 Liters  |
| Tank material                   | Inox          |
| Insulated                       | ✓             |
| Heating                         | ✓             |
| Heating type                    | Steam Heating |
| Test pressure                   | 4.0 bar       |
| Maximum work pressure           | 2.0 bar       |
| Chemicals                       | <b>~</b>      |