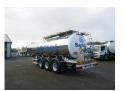

# Chemical/sulphur tank inox 16.3 m3/1 comp

#### **GENERAL**

| ID number               | O049537A                                      |
|-------------------------|-----------------------------------------------|
| Brand                   | Magyar                                        |
| Туре                    | Chemical / sulphur tank inox 16.3 m3 / 1 comp |
| Chassis number          | VF9SR34ESX0049537                             |
| 1st Registration Date   | 29-09-1999                                    |
| Country of registration | FR                                            |
| Dimensions              | 1080x250x360 cm                               |

### **ADDITIONAL INFO**

Chemical tank, Insulated stainless steel (inox), Capacity 16665 litres, 1
Compartment, Steam heating, Tank material code Z6CNDT17.12, Max. working pressure 3.0 bar, Test pressure 4.0 bar, ABS, Air suspension, SAF axles, Drum brakes, Alloy wheels, Tyres 385/65R22.5, Shipment dimensions 1080x250x360 cm

# TANK

| Volume (Liters)              | 16359       |
|------------------------------|-------------|
| Number of compartments       | 1           |
| Volume compartments (Liters) | 16359       |
| Material code                | Z6CNDT17.12 |
| Tank material                | Inox        |
| Insulated                    | ✓           |
| Test pressure                | 4 bar       |
| Maximum work pressure        | 3 bar       |
| Wall thickness               | 3.00 mm     |
|                              |             |