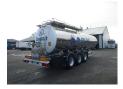

# Chemical/sulphur tank inox 16.3 m3/1 comp

#### **GENERAL**

| ID number               | O049537A                                      |
|-------------------------|-----------------------------------------------|
| Brand                   | Magyar                                        |
| Туре                    | Chemical / sulphur tank inox 16.3 m3 / 1 comp |
| Chassis number          | VF9SR34ESX0049537                             |
| 1st Registration Date   | 29-09-1999                                    |
| Country of registration | FR                                            |
| Dimensions              | 1080x250x360 cm                               |

### **ADDITIONAL INFO**

Chemical tank, Insulated stainless steel (inox), Capacity 16665 litres, 1
Compartment, Steam heating, Tank material code Z6CNDT17.12, Max. working pressure 3.0 bar, Test pressure 4.0 bar, ABS, Air suspension, SAF axles, Drum brakes, Alloy wheels, Tyres 385/65R22.5, Shipment dimensions 1080x250x360 cm

# TANK

| Volume (Liters)              | 16359       |
|------------------------------|-------------|
| Number of compartments       | 1           |
| Volume compartments (Liters) | 16359       |
| Material code                | Z6CNDT17.12 |
| Tank material                | Inox        |
| Insulated                    | ✓           |
| Test pressure                | 4 bar       |
| Maximum work pressure        | 3 bar       |
| Wall thickness               | 3.00 mm     |
|                              |             |