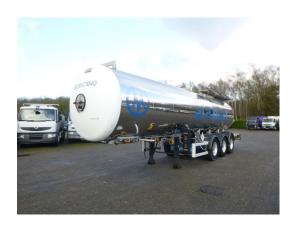

# Chemical/sulphur tank inox 16.3 m3/1 comp

#### **GENERAL**

| ID number               | O049537A                                      |
|-------------------------|-----------------------------------------------|
| Brand                   | Magyar                                        |
| Туре                    | Chemical / sulphur tank inox 16.3 m3 / 1 comp |
| Chassis number          | VF9SR34ESX0049537                             |
| 1st Registration Date   | 29-09-1999                                    |
| Country of registration | FR                                            |
| Dimensions              | 1080x250x360 cm                               |

### **ADDITIONAL INFO**

Chemical tank, Insulated stainless steel (inox), Capacity 16665 litres, 1
Compartment, Steam heating, Tank material code Z6CNDT17.12, Max. working pressure 3.0 bar, Test pressure 4.0 bar, ABS, Air suspension, SAF axles, Drum brakes, Alloy wheels, Tyres 385/65R22.5, Shipment dimensions 1080x250x360 cm

# TANK

| Volume (Liters)              | 16359       |
|------------------------------|-------------|
| Number of compartments       | 1           |
| Volume compartments (Liters) | 16359       |
| Material code                | Z6CNDT17.12 |
| Tank material                | Inox        |
| Insulated                    | ✓           |
| Test pressure                | 4 bar       |
| Maximum work pressure        | 3 bar       |
| Wall thickness               | 3.00 mm     |
|                              |             |