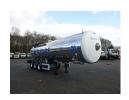

# Chemical/sulphur tank inox 16.3 m3/1 comp

#### **GENERAL**

| ID number               | O049537A                                      |
|-------------------------|-----------------------------------------------|
| Brand                   | Magyar                                        |
| Туре                    | Chemical / sulphur tank inox 16.3 m3 / 1 comp |
| Chassis number          | VF9SR34ESX0049537                             |
| 1st Registration Date   | 29-09-1999                                    |
| Country of registration | FR                                            |
| Dimensions              | 1080x250x360 cm                               |

### **ADDITIONAL INFO**

Chemical tank, Insulated stainless steel (inox), Capacity 16665 litres, 1
Compartment, Steam heating, Tank material code Z6CNDT17.12, Max. working pressure 3.0 bar, Test pressure 4.0 bar, ABS, Air suspension, SAF axles, Drum brakes, Alloy wheels, Tyres 385/65R22.5, Shipment dimensions 1080x250x360 cm

# TANK

| Volume (Liters)              | 16359       |
|------------------------------|-------------|
| Number of compartments       | 1           |
| Volume compartments (Liters) | 16359       |
| Material code                | Z6CNDT17.12 |
| Tank material                | Inox        |
| Insulated                    | ✓           |
| Test pressure                | 4 bar       |
| Maximum work pressure        | 3 bar       |
| Wall thickness               | 3.00 mm     |
|                              |             |