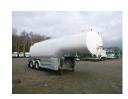

### Fuel tank alu 28 m3/5 comp + pump

#### **ADDITIONAL INFO**

Aluminium fuel tank, Capacity 28000 litres, 5 Compartments (7000; 6000; 3000; 6000; 6000), LectroCount counter, LectroCount Printer, Hose reel, Vapour recovery, Optical overload sensor, Air suspension, ROR axles, Steering rear axle, Axle lift, Drum brakes, Alloy wheels, Shipment dimensions 9240x250x345 cm.

## TANK

| Volume (Liters)              | 28000                           |
|------------------------------|---------------------------------|
| Number of compartments       | 5                               |
| Volume compartments (Liters) | 7000; 6000; 3000; 6000;<br>6000 |
| Tank material                | Aluminium                       |
| Pump                         | ✓                               |
| Pump -brand and type         | Drum                            |
| Hoses                        | ✓                               |
| Vapour recovery              | <b>V</b>                        |
| Optical overload sensor      | ✓                               |
| Heating type                 | Steam                           |
|                              |                                 |