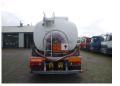

#### **GENERAL**

| ID number               | O443101                 |
|-------------------------|-------------------------|
| Brand                   | Crane Fruehauf          |
|                         | Fuel tank alu 28 m3 / 5 |
| Туре                    | comp + pump             |
| Chassis number          | SFRTAGR02YT443101       |
| 1-t Desistantian Data   | 01 01 2000              |
| 1st Registration Date   | 01-01-2000              |
| Country of registration | UK                      |
| Dimensions              | 924x250x345 cm          |
| Difficusions            | 924X2J0XJ4J CIII        |

#### **ADDITIONAL INFO**

Aluminium fuel tank, Capacity 28000 litres, 5 Compartments (7000; 6000; 3000; 6000; 6000), LectroCount counter, LectroCount Printer, Hose reel, Vapour recovery, Optical overload sensor, Air suspension, ROR axles, Steering rear axle, Axle lift, Drum brakes, Alloy wheels, Shipment dimensions 9240x250x345 cm.

## TANK

| Volume (Liters)              | 28000                           |
|------------------------------|---------------------------------|
| Number of compartments       | 5                               |
| Volume compartments (Liters) | 7000; 6000; 3000; 6000;<br>6000 |
| Tank material                | Aluminium                       |
| Pump                         | ✓                               |
| Pump -brand and type         | Drum                            |
| Hoses                        | ✓                               |
| Vapour recovery              | <b>V</b>                        |
| Optical overload sensor      | ✓                               |
| Heating type                 | Steam                           |
|                              |                                 |