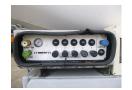

#### **ADDITIONAL INFO**

Aluminium fuel tank, Capacity 28000 litres, 5 Compartments (7000; 6000; 3000; 6000; 6000), LectroCount counter, LectroCount Printer, Hose reel, Vapour recovery, Optical overload sensor, Air suspension, ROR axles, Steering rear axle, Axle lift, Drum brakes, Alloy wheels, Shipment dimensions 9240x250x345 cm.

## TANK

| Volume (Liters)              | 28000                           |
|------------------------------|---------------------------------|
| Number of compartments       | 5                               |
| Volume compartments (Liters) | 7000; 6000; 3000; 6000;<br>6000 |
| Tank material                | Aluminium                       |
| Pump                         | ✓                               |
| Pump -brand and type         | Drum                            |
| Hoses                        | ✓                               |
| Vapour recovery              | <b>V</b>                        |
| Optical overload sensor      | ✓                               |
| Heating type                 | Steam                           |
|                              |                                 |