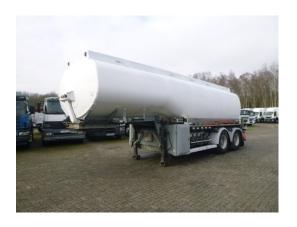

### Fuel tank alu 28 m3/5 comp + pump

#### **ADDITIONAL INFO**

Aluminium fuel tank, Capacity 28000 litres, 5 Compartments (7000; 6000; 3000; 6000; 6000), LectroCount counter, LectroCount Printer, Hose reel, Vapour recovery, Optical overload sensor, Air suspension, ROR axles, Steering rear axle, Axle lift, Drum brakes, Alloy wheels, Shipment dimensions 9240x250x345 cm.

## TANK

| Volume (Liters)              | 28000                           |
|------------------------------|---------------------------------|
| Number of compartments       | 5                               |
| Volume compartments (Liters) | 7000; 6000; 3000; 6000;<br>6000 |
| Tank material                | Aluminium                       |
| Pump                         | ✓                               |
| Pump -brand and type         | Drum                            |
| Hoses                        | ✓                               |
| Vapour recovery              | <b>V</b>                        |
| Optical overload sensor      | ✓                               |
| Heating type                 | Steam                           |
|                              |                                 |