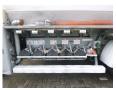

#### **ADDITIONAL INFO**

Aluminium fuel tank, Capacity 28000 litres, 5 Compartments (7000; 6000; 3000; 6000; 6000), LectroCount counter, LectroCount Printer, Hose reel, Vapour recovery, Optical overload sensor, Air suspension, ROR axles, Steering rear axle, Axle lift, Drum brakes, Alloy wheels, Shipment dimensions 9240x250x345 cm.

## TANK

| Volume (Liters)              | 28000                           |
|------------------------------|---------------------------------|
| Number of compartments       | 5                               |
| Volume compartments (Liters) | 7000; 6000; 3000; 6000;<br>6000 |
| Tank material                | Aluminium                       |
| Pump                         | ✓                               |
| Pump -brand and type         | Drum                            |
| Hoses                        | ✓                               |
| Vapour recovery              | <b>V</b>                        |
| Optical overload sensor      | ✓                               |
| Heating type                 | Steam                           |
|                              |                                 |