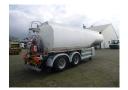

### Fuel tank alu 28 m3/5 comp + pump

#### **ADDITIONAL INFO**

Aluminium fuel tank, Capacity 28000 litres, 5 Compartments (7000; 6000; 3000; 6000; 6000), LectroCount counter, LectroCount Printer, Hose reel, Vapour recovery, Optical overload sensor, Air suspension, ROR axles, Steering rear axle, Axle lift, Drum brakes, Alloy wheels, Shipment dimensions 9240x250x345 cm.

## TANK

| Volume (Liters)              | 28000                           |
|------------------------------|---------------------------------|
| Number of compartments       | 5                               |
| Volume compartments (Liters) | 7000; 6000; 3000; 6000;<br>6000 |
| Tank material                | Aluminium                       |
| Pump                         | ✓                               |
| Pump -brand and type         | Drum                            |
| Hoses                        | ✓                               |
| Vapour recovery              | <b>V</b>                        |
| Optical overload sensor      | ✓                               |
| Heating type                 | Steam                           |
|                              |                                 |