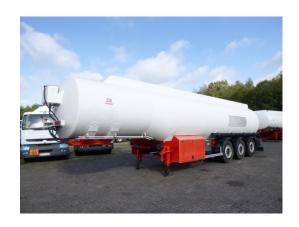

# Fuel tank alu 41 m3 / 6 comp + pump/counter missing documents

#### **GENERAL**

| ID number               | O019067B                                                            |
|-------------------------|---------------------------------------------------------------------|
| Brand                   | Cobo                                                                |
| Туре                    | Fuel tank alu 41 m3 / 6<br>comp + pump/counter<br>missing documents |
| Chassis number          | VS9SOA6SN40019067                                                   |
| 1st Registration Date   | 07-06-2006                                                          |
| Country of registration | ES                                                                  |
| Dimensions              | 1200x250x340 cm                                                     |

## **ADDITIONAL INFO**

Aluminium fuel tank, Capacity ... litres, 6 Compartments (...), Blackmer hydraulic pump, Liquid controls / SAMPI analogue counter, Ticket printer, ABS, Air suspension, SAF axles, Disc brakes, Alloy wheels, Axle lift (1st), Shipment dimensions 1200x250x340 cm