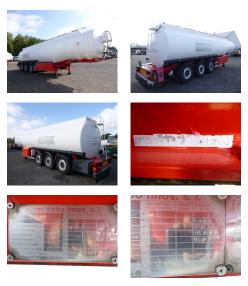

# Fuel tank alu 41 m3 / 6 comp + pump/counter missing documents

#### **GENERAL**

| ID number               | O019067B                                                            |
|-------------------------|---------------------------------------------------------------------|
| Brand                   | Cobo                                                                |
| Туре                    | Fuel tank alu 41 m3 / 6<br>comp + pump/counter<br>missing documents |
| Chassis number          | VS9SOA6SN40019067                                                   |
| 1st Registration Date   | 07-06-2006                                                          |
| Country of registration | ES                                                                  |
| Dimensions              | 1200x250x340 cm                                                     |

## **ADDITIONAL INFO**

Aluminium fuel tank, Capacity ... litres, 6 Compartments (...), Blackmer hydraulic pump, Liquid controls / SAMPI analogue counter, Ticket printer, ABS, Air suspension, SAF axles, Disc brakes, Alloy wheels, Axle lift (1st), Shipment dimensions 1200x250x340 cm

## **TANK**

Number of compartments 6

| Tank material           | Aluminium |
|-------------------------|-----------|
| Pump                    | ✓         |
| Pump -brand and type    | Blackmer  |
| Counter                 | <b>✓</b>  |
| Vapour recovery         | <b>✓</b>  |
| Optical overload sensor | ✓         |
| Fuel                    | <b>~</b>  |