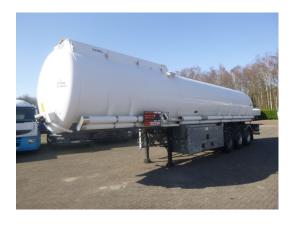

## Jet fuel tank alu 41 m3 / 1 comp

#### **GENERAL**

| ID number               | 0312581                             |
|-------------------------|-------------------------------------|
| Brand                   | L.A.G.                              |
|                         | 1.6 1. 1. 1. 41. 2.41               |
| Туре                    | Jet fuel tank alu 41 m3 / 1<br>comp |
| Chassis number          | YB4L0223440312581                   |
|                         |                                     |
| 1st Registration Date   | 01-05-2003                          |
| Country of registration | UK                                  |
|                         |                                     |
| Dimensions              | 1270xx250x380                       |

### **ADDITIONAL INFO**

Aluminium jet fuel tank, Net capacity 41000 litres, Nominal capacity 39000 litres, 1 Compartment, Lift axle (1st), ABS, Air suspension, BPW ECO Plus axles, Drum brakes, Alloy rims, Shipment dimensions 1250x250x340 cm

## **TANK**

| 17-WIX                       |           |
|------------------------------|-----------|
| Volume (Liters)              | 41000     |
| Number of compartments       | 1         |
|                              |           |
| Volume compartments (Liters) | 41000     |
| Tank material                | Aluminium |
|                              |           |
| Vapour recovery              | <b>*</b>  |
| Optical overload sensor      | ✓         |
|                              |           |
| Fuel                         | <b>*</b>  |