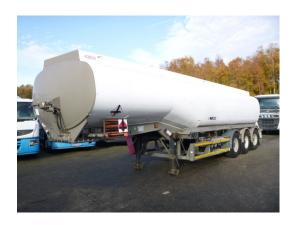

### Jet fuel tank alu 39 m3 / 1 comp

#### **ADDITIONAL INFO**

Aluminium jet fuel tank, Capacity 39000 litres, 1 Compartment, Vapour recovery, Optical overload sensor, ABS, Air suspension, ROR axles, Steering rear axle, Drum brakes, Alloy wheels, Shipment dimensions 1250x250x350 cm

| 51551g azc, z ac 5           | •         |
|------------------------------|-----------|
| TANK<br>Volume (Liters)      | 39000     |
| Number of compartments       | 1         |
| Volume compartments (Liters) | 39000     |
| Tank material                | Aluminium |
| Vapour recovery              | ✓         |
| Optical overload sensor      | <b>~</b>  |
| Fuel                         | <b>✓</b>  |