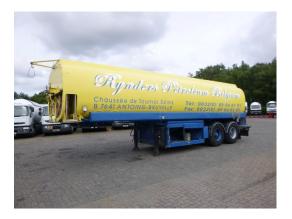

# EKW Fuel tank alu 32 m3 / 5 comp + pump

## **ADDITIONAL INFO**

Aluminium fuel tank, Capacity 32000 litres, 5 Compartments (10000; 4000; 2000; 5000; 11000), Alfons Haar pump, Counter, Hose reel, ADR tank code LGBF, ABS, Air suspension, SAF axles, Lift axle (1st), Tyres 425/65R22.5, Drum brakes, Shipment dimensions 1050x250x350 cm