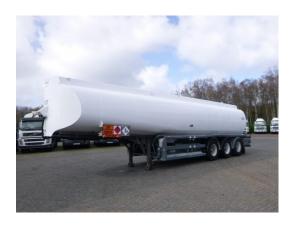

### Jet fuel tank alu 39 m3/2 comp + pump

#### **ADDITIONAL INFO**

Aluminium jet fuel tank, Capacity 39000 litres, 2 Compartments (22000, 17000), Hydraulic discharge pump, Vapour recovery, Optical overload sensor, ABS, Air suspension, Drum brakes, ROR axles, Alloy wheels, Shipment dimensions 1180x250x350 cm

## TANK

| Volume (Liters)              | 39000        |
|------------------------------|--------------|
| Number of compartments       | 2            |
| Volume compartments (Liters) | 22000; 17000 |
| Tank material                | Aluminium    |
| Pump                         | <b>~</b>     |
| Fuel                         | ✓            |