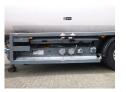

#### **ADDITIONAL INFO**

Aluminium jet fuel tank, Capacity 39000 litres, 2 Compartments (22000, 17000), Hydraulic discharge pump, Vapour recovery, Optical overload sensor, ABS, Air suspension, Drum brakes, ROR axles, Alloy wheels, Shipment dimensions 1180x250x350 cm

## TANK

| Volume (Liters)              | 39000        |
|------------------------------|--------------|
| Number of compartments       | 2            |
| Volume compartments (Liters) | 22000; 17000 |
| Tank material                | Aluminium    |
| Pump                         | <b>~</b>     |
| Fuel                         | ✓            |