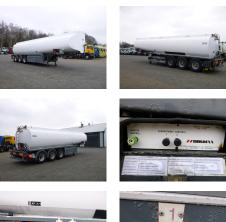

# Heil / Thompson Jet fuel tank alu 39 m3/2 comp + pump

## **ADDITIONAL INFO**

Aluminium jet fuel tank, Capacity 39000 litres, 2 Compartments (22000, 17000), Hydraulic discharge pump, Vapour recovery, Optical overload sensor, ABS, Air suspension, Drum brakes, ROR axles, Alloy wheels, Shipment dimensions 1180x250x350 cm

# TANK

| Volume (Liters)                 | 39000        |
|---------------------------------|--------------|
| Number of compartments          | 2            |
|                                 |              |
| Volume compartments<br>(Liters) | 22000; 17000 |
| Tank material                   | Aluminium    |
|                                 |              |
| Pump                            | ×            |
| Fuel                            | ×            |