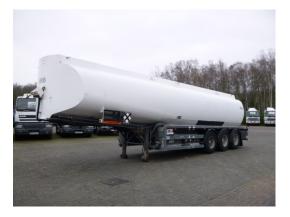

# Heil / Thompson Jet fuel tank alu 39 m3/2 comp + pump

## **ADDITIONAL INFO**

Aluminium jet fuel tank, Capacity 39000 litres, 2 Compartments (22000, 17000), Hydraulic discharge pump, Vapour recovery, Optical overload sensor, ABS, Air suspension, Drum brakes, ROR axles, Alloy wheels, Shipment dimensions 1180x250x350 cm

# TANK

| Volume (Liters)                 | 39000        |
|---------------------------------|--------------|
| Number of compartments          | 2            |
|                                 |              |
| Volume compartments<br>(Liters) | 22000; 17000 |
| Tank material                   | Aluminium    |
|                                 |              |
| Pump                            | ×            |
| Fuel                            | ×            |