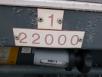

## **ADDITIONAL INFO**

Aluminium jet fuel tank, Capacity 39000 litres, 2 Compartments (22000, 17000), Hydraulic discharge pump, Vapour recovery, Optical overload sensor, ABS, Air suspension, Drum brakes, ROR axles, Alloy wheels, Shipment dimensions 1180x250x350 cm

# TANK

| Volume (Liters)                 | 39000        |
|---------------------------------|--------------|
| Number of compartments          | 2            |
|                                 |              |
| Volume compartments<br>(Liters) | 22000; 17000 |
| Tank material                   | Aluminium    |
|                                 |              |
| Pump                            | ×            |
| Fuel                            | ×            |