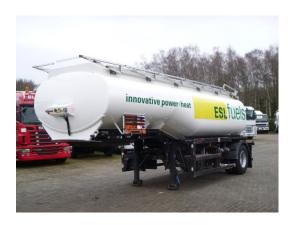

#### **GENERAL**

| ID number               | 0767201                         |
|-------------------------|---------------------------------|
| Brand                   | Crane Fruehauf                  |
| Туре                    | Fuel tank alu 21 m3 / 2<br>comp |
| Chassis number          | ST767201                        |
| 1st Registration Date   | 01-01-1995                      |
| Country of registration | UK                              |
| Dimensions              | 810x250x340 cm                  |

#### **ADDITIONAL INFO**

Aluminium fuel tank, Capacity 21000 litres, 2 Compartments, Hydraulic pump, ABS, Air suspension, ROR axles, Drum brakes, Tyres 11R22.5, Dual tyres, Shipment dimensions 810x250x340 cm.

## TANK

| Volume (Liters)              | 21000     |
|------------------------------|-----------|
| Number of compartments       | 2         |
| Volume compartments (Liters) | 21000     |
| Tank material                | Aluminium |
| Pump                         | ✓         |
| Fuel                         | <b>✓</b>  |