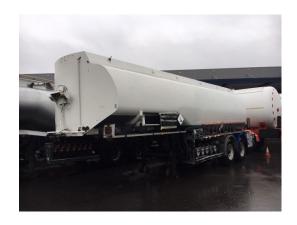

#### **GENERAL**

| ID number               | OPT6398                                |
|-------------------------|----------------------------------------|
| Brand                   | Gloster Saro                           |
| Туре                    | Fuel tank alu 28 m3 / 5<br>comp + pump |
| Chassis number          | ***PT6398                              |
| 1st Registration Date   | 01-01-1987                             |
| Country of registration | UK                                     |
| Dimensions              | 1000x250x340 cm                        |

### **ADDITIONAL INFO**

Aluminium fuel tank, Capacity 28000 litres, 5 Compartments (7000; 5000; 6000; 5000; 5000), Drum hydraulic discharge pump, Hose reel, , Steel suspension, ROR axles, Drum brakes, Alloy wheels, Shipment dimensions 1000x250x340 cm

## TANK

| Volume (Liters)                 | 28000                           |
|---------------------------------|---------------------------------|
| Number of compartments          | 5                               |
| Volume compartments<br>(Liters) | 7000; 5000; 6000; 5000;<br>5000 |
| Tank material                   | Aluminium                       |
| Pump                            | ✓                               |
| Pump -brand and type            | Drum                            |
| Hoses                           | ✓                               |
| Fuel                            | <b>~</b>                        |