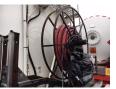

### **ADDITIONAL INFO**

Aluminium fuel tank, Capacity 28000 litres, 5 Compartments (7000; 5000; 6000; 5000; 5000), Drum hydraulic discharge pump, Hose reel, , Steel suspension, ROR axles, Drum brakes, Alloy wheels, Shipment dimensions 1000x250x340 cm

## TANK

| Volume (Liters)                 | 28000                           |
|---------------------------------|---------------------------------|
| Number of compartments          | 5                               |
| Volume compartments<br>(Liters) | 7000; 5000; 6000; 5000;<br>5000 |
| Tank material                   | Aluminium                       |
| Pump                            | ✓                               |
| Pump -brand and type            | Drum                            |
| Hoses                           | ✓                               |
| Fuel                            | <b>~</b>                        |