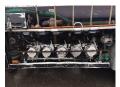

#### **AXLES**

| Number of axles   | 2                |
|-------------------|------------------|
| Brand axles       | Ror              |
| Drum brake        | <b>✓</b>         |
| Suspension axle 1 | Steel suspension |
| Suspension axle 2 | Steel suspension |

### **ADDITIONAL INFO**

Aluminium fuel tank, Capacity 28000 litres, 5 Compartments (7000; 5000; 6000; 5000; 5000), Drum hydraulic discharge pump, Hose reel, , Steel suspension, ROR axles, Drum brakes, Alloy wheels, Shipment dimensions 1000x250x340 cm