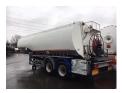

#### **GENERAL**

| ID number               | OPT6398                                |
|-------------------------|----------------------------------------|
| Brand                   | Gloster Saro                           |
| Туре                    | Fuel tank alu 28 m3 / 5<br>comp + pump |
| Chassis number          | ***PT6398                              |
| 1st Registration Date   | 01-01-1987                             |
| Country of registration | UK                                     |
| Dimensions              | 1000x250x340 cm                        |

### **ADDITIONAL INFO**

Aluminium fuel tank, Capacity 28000 litres, 5 Compartments (7000; 5000; 6000; 5000; 5000), Drum hydraulic discharge pump, Hose reel, , Steel suspension, ROR axles, Drum brakes, Alloy wheels, Shipment dimensions 1000x250x340 cm

## TANK

| Volume (Liters)                 | 28000                           |
|---------------------------------|---------------------------------|
| Number of compartments          | 5                               |
| Volume compartments<br>(Liters) | 7000; 5000; 6000; 5000;<br>5000 |
| Tank material                   | Aluminium                       |
| Pump                            | ✓                               |
| Pump -brand and type            | Drum                            |
| Hoses                           | ✓                               |
| Fuel                            | <b>~</b>                        |