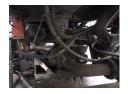

#### **CHASSIS**

| Gross weight   | 29000 kg |
|----------------|----------|
| Kingpin height | 120 cm   |
| Aluminium rims | <b>✓</b> |

#### **AXLES**

| Number of axles   | 2                |
|-------------------|------------------|
| Brand axles       | Ror              |
| Drum brake        | <b>✓</b>         |
| Suspension axle 1 | Steel suspension |
| Suspension axle 2 | Steel suspension |