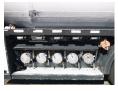

TANK

| Volume (Liters)                 | 29757                           |
|---------------------------------|---------------------------------|
| Number of compartments          | 5                               |
|                                 |                                 |
| Volume compartments<br>(Liters) | 7325; 5314; 5362; 6544;<br>5272 |
| Tank material                   | Aluminium                       |
| -                               | •                               |
| Pump                            | ×                               |
| Counter                         | ×                               |
|                                 |                                 |
| Hoses                           | ×                               |
| Fuel                            | ×                               |

## **ADDITIONAL INFO**

Aluminium fuel tank, Capacity 29757 litres, 5 Compartments (7325; 5314; 5362; 6544; 5272), Hydraulic discharge pump, Counter, Hose reel, ABS, Air suspension, SAF axles, Disc brakes, Alloy wheels, Shipment dimensions 920x250x340 cm.