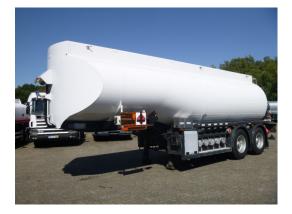

# Heil / Thompson Fuel tank alu 29.7 m3/5 comp

TANK

| Volume (Liters)                 | 29757                           |
|---------------------------------|---------------------------------|
| Number of compartments          | 5                               |
|                                 |                                 |
| Volume compartments<br>(Liters) | 7325; 5314; 5362; 6544;<br>5272 |
| Tank material                   | Aluminium                       |
| -                               | •                               |
| Pump                            | ×                               |
| Counter                         | ×                               |
|                                 |                                 |
| Hoses                           | ×                               |
| Fuel                            | ×                               |

## **ADDITIONAL INFO**

Aluminium fuel tank, Capacity 29757 litres, 5 Compartments (7325; 5314; 5362; 6544; 5272), Hydraulic discharge pump, Counter, Hose reel, ABS, Air suspension, SAF axles, Disc brakes, Alloy wheels, Shipment dimensions 920x250x340 cm.