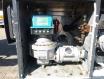

TANK

| Volume (Liters)                 | 29757                           |
|---------------------------------|---------------------------------|
| Number of compartments          | 5                               |
|                                 |                                 |
| Volume compartments<br>(Liters) | 7325; 5314; 5362; 6544;<br>5272 |
| Tank material                   | Aluminium                       |
| -                               | •                               |
| Pump                            | ×                               |
| Counter                         | ×                               |
|                                 |                                 |
| Hoses                           | ×                               |
| Fuel                            | ×                               |

## **ADDITIONAL INFO**

Aluminium fuel tank, Capacity 29757 litres, 5 Compartments (7325; 5314; 5362; 6544; 5272), Hydraulic discharge pump, Counter, Hose reel, ABS, Air suspension, SAF axles, Disc brakes, Alloy wheels, Shipment dimensions 920x250x340 cm.