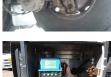

TANK

| Volume (Liters)                 | 29757                           |
|---------------------------------|---------------------------------|
| Number of compartments          | 5                               |
|                                 |                                 |
| Volume compartments<br>(Liters) | 7325; 5314; 5362; 6544;<br>5272 |
| Tank material                   | Aluminium                       |
| -                               | •                               |
| Pump                            | ×                               |
| Counter                         | ×                               |
|                                 |                                 |
| Hoses                           | ×                               |
| Fuel                            | ×                               |

## **ADDITIONAL INFO**

Aluminium fuel tank, Capacity 29757 litres, 5 Compartments (7325; 5314; 5362; 6544; 5272), Hydraulic discharge pump, Counter, Hose reel, ABS, Air suspension, SAF axles, Disc brakes, Alloy wheels, Shipment dimensions 920x250x340 cm.