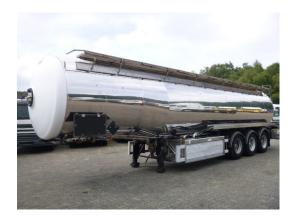

# Magyar Oil tank inox 37 m3/5 comp

R

TANK

| Volume (Liters)                 | 37080                           |
|---------------------------------|---------------------------------|
| Number of compartments          | 5                               |
| Volume compartments<br>(Liters) | 6180; 8240; 9270; 6180;<br>7210 |
| Material code                   | Z7CN18.09                       |
| Tank material                   | Inox                            |
| Pump                            | ×                               |
| Counter                         | ×                               |
| Insulated                       | ×                               |
| Fuel                            | ×                               |

# ADDITIONAL INFO

Oil/fuel tank, Insulated stainless steel (inox), Capacity 37080 litres, 5 Compartments (6180; 8240; 9270; 6180; 7210), Hydraulic discharge pump, Counter, Tank material code Z7CN18.09, ABS, Air suspension, ROR axles, Lift axle (1st), Disc brakes, Alloy wheels, Shipment dimensions 1210x250x350 cm