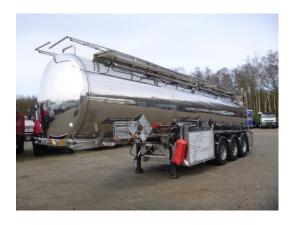

# Chemical/Oil tank inox 30 m3 / 8 comp +

## GENERAL

| ID number               | O306901                                              |
|-------------------------|------------------------------------------------------|
| Brand                   | Clayton                                              |
| Туре                    | Chemical/Oil tank inox 30 m3 / 8 comp + pump/counter |
| Chassis number          | ***CC306901                                          |
| 1st Registration Date   | 02-06-2001                                           |
| Country of registration | UK                                                   |
| Dimensions              | 1130x250x370                                         |

#### **ADDITIONAL INFO**

Oil tank, Insulated stainless steel (inox), Capacity 30000 litres, 8 Compartments (6000; 4000; 4000; 2000; 2000; 4000; 4000; 4000), Pegasus hydraulic pump, Hose reel, Digital flow meter, Pneumatic controls (hose reel a.o.), Test pressure 4 bar, Max. working pressure 0 bar, Design temperature 100 C, Cleaning sprinklers in each compartment, Air suspension, BPW Eco Plus axles, Disc brakes, ABS, Aluminium rims, Shipment dimensions 1130x250x370 cm.