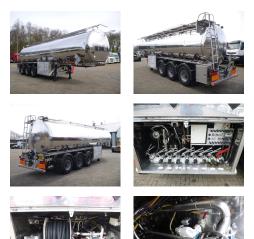

#### **SUPERSTRUCTURE**

Counter

Hoses

Make superstructure

| TANK                   |                         |
|------------------------|-------------------------|
| Volume (Liters)        | 30000                   |
|                        |                         |
| Number of compartments | 8                       |
| Volume compartments    | 6000; 4000; 4000; 2000; |

#### **ADDITIONAL INFO**

Oil tank, Insulated stainless steel (inox), Capacity 30000 litres, 8 Compartments (6000; 4000; 4000; 2000; 2000; 4000; 4000; 4000), Pegasus hydraulic pump, Hose reel, Digital flow meter, Pneumatic controls (hose reel a.o.), Test pressure 4 bar, Max. working pressure 0 bar, Design temperature 100 C, Cleaning sprinklers in each compartment, Air suspension, BPW Eco Plus axles, Disc brakes, ABS, Aluminium rims, Shipment dimensions 1130x250x370 cm.