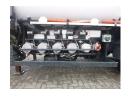

#### **ADDITIONAL INFO**

Aluminium fuel tank, Capacity 28000 litres, 5 Compartments (7000; 5000; 5000; 6000; 5000), Drum hydraulic pump, Pneumatic foot valve controls, Hose reel at rear, Vapour recovery, Optical overload sensor, Spill kit, ABS, Air suspension, ROR axles, Drum brakes, Aluminium rims, Shipment dimensions 1000X250X340 cm.

## SUPERSTRUCTURE

| Make superstructure Calda | al |
|---------------------------|----|
|---------------------------|----|

| TANK                         |                                 |
|------------------------------|---------------------------------|
| Volume (Liters)              | 28000                           |
| Number of compartments       | 5                               |
| Volume compartments (Liters) | 7000; 5000; 5000; 6000;<br>5000 |
| Tank material                | Aluminium                       |
| Pump                         | ✓                               |
| Pump -brand and type         | Drum                            |
| Hoses                        | ✓                               |
| Fuel                         | <b>~</b>                        |