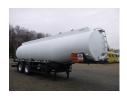

#### **ADDITIONAL INFO**

Aluminium fuel tank, Capacity 28000 litres, 5 Compartments (7000; 5000; 5000; 6000; 5000), Drum hydraulic pump, Pneumatic foot valve controls, Hose reel at rear, Vapour recovery, Optical overload sensor, Spill kit, ABS, Air suspension, ROR axles, Drum brakes, Aluminium rims, Shipment dimensions 1000X250X340 cm.

## SUPERSTRUCTURE

| Make superstructure Calda | al |
|---------------------------|----|
|---------------------------|----|

| TANK                         |                                 |
|------------------------------|---------------------------------|
| Volume (Liters)              | 28000                           |
| Number of compartments       | 5                               |
| Volume compartments (Liters) | 7000; 5000; 5000; 6000;<br>5000 |
| Tank material                | Aluminium                       |
| Pump                         | ✓                               |
| Pump -brand and type         | Drum                            |
| Hoses                        | ✓                               |
| Fuel                         | <b>~</b>                        |