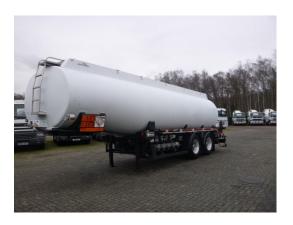

#### **GENERAL**

| ID number                         | 0082722                                |
|-----------------------------------|----------------------------------------|
| Brand                             | Caldal                                 |
|                                   |                                        |
| Туре                              | Fuel tank alu 28 m3 / 5<br>comp + pump |
| Chassis number                    | 11082722                               |
| 1st Registration Date             | 02-11-2001                             |
| Country of registration           | UK                                     |
|                                   |                                        |
| Brand drawbartrailer /<br>trailer | Caldal                                 |
| Dimensions                        | 1000X250X340                           |
|                                   |                                        |

#### **ADDITIONAL INFO**

Aluminium fuel tank, Capacity 28000 litres, 5 Compartments (7000; 5000; 5000; 6000; 5000), Drum hydraulic pump, Pneumatic foot valve controls, Hose reel at rear, Vapour recovery, Optical overload sensor, Spill kit, ABS, Air suspension, ROR axles, Drum brakes, Aluminium rims, Shipment dimensions 1000X250X340 cm.

## SUPERSTRUCTURE

| Make superstructure Calda | al |
|---------------------------|----|
|---------------------------|----|

| TANK                         |                                 |
|------------------------------|---------------------------------|
| Volume (Liters)              | 28000                           |
| Number of compartments       | 5                               |
| Volume compartments (Liters) | 7000; 5000; 5000; 6000;<br>5000 |
| Tank material                | Aluminium                       |
| Pump                         | ✓                               |
| Pump -brand and type         | Drum                            |
| Hoses                        | ✓                               |
| Fuel                         | <b>~</b>                        |