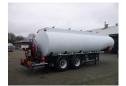

#### **ADDITIONAL INFO**

Aluminium fuel tank, Capacity 28000 litres, 5 Compartments (7000; 5000; 5000; 6000; 5000), Drum hydraulic pump, Pneumatic foot valve controls, Hose reel at rear, Vapour recovery, Optical overload sensor, Spill kit, ABS, Air suspension, ROR axles, Drum brakes, Aluminium rims, Shipment dimensions 1000X250X340 cm.

## SUPERSTRUCTURE

| Make superstructure Calda | al |
|---------------------------|----|
|---------------------------|----|

| TANK                         |                                 |
|------------------------------|---------------------------------|
| Volume (Liters)              | 28000                           |
| Number of compartments       | 5                               |
| Volume compartments (Liters) | 7000; 5000; 5000; 6000;<br>5000 |
| Tank material                | Aluminium                       |
| Pump                         | ✓                               |
| Pump -brand and type         | Drum                            |
| Hoses                        | ✓                               |
| Fuel                         | <b>~</b>                        |