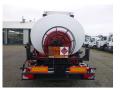

## Fuel tank alu 28 m3/5 comp + pump

#### **ADDITIONAL INFO**

Aluminium fuel tank, Capacity 28000 litres, 5 Compartments (7000; 5000; 5000; 6000; 5000), Drum hydraulic pump, Pneumatic foot valve controls, Hose reel at rear, Vapour recovery, Optical overload sensor, Spill kit, ABS, Air suspension, ROR axles, Drum brakes, Aluminium rims, Shipment dimensions 1000X250X340 cm.

## SUPERSTRUCTURE

| Make superstructure Calda | al |
|---------------------------|----|
|---------------------------|----|

| TANK                         |                                 |
|------------------------------|---------------------------------|
| Volume (Liters)              | 28000                           |
| Number of compartments       | 5                               |
| Volume compartments (Liters) | 7000; 5000; 5000; 6000;<br>5000 |
| Tank material                | Aluminium                       |
| Pump                         | ✓                               |
| Pump -brand and type         | Drum                            |
| Hoses                        | ✓                               |
| Fuel                         | <b>~</b>                        |