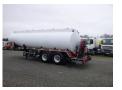

#### **ADDITIONAL INFO**

Aluminium fuel tank, Capacity 28000 litres, 5 Compartments (7000; 5000; 5000; 6000; 5000), Drum hydraulic pump, Pneumatic foot valve controls, Hose reel at rear, Vapour recovery, Optical overload sensor, Spill kit, ABS, Air suspension, ROR axles, Drum brakes, Aluminium rims, Shipment dimensions 1000X250X340 cm.

## SUPERSTRUCTURE

| Make superstructure Calda | al |
|---------------------------|----|
|---------------------------|----|

| TANK                         |                                 |
|------------------------------|---------------------------------|
| Volume (Liters)              | 28000                           |
| Number of compartments       | 5                               |
| Volume compartments (Liters) | 7000; 5000; 5000; 6000;<br>5000 |
| Tank material                | Aluminium                       |
| Pump                         | ✓                               |
| Pump -brand and type         | Drum                            |
| Hoses                        | ✓                               |
| Fuel                         | <b>~</b>                        |