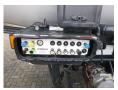

#### **ADDITIONAL INFO**

Aluminium fuel tank, Capacity 28000 litres, 5 Compartments (7000; 5000; 5000; 6000; 5000), Drum hydraulic pump, Pneumatic foot valve controls, Hose reel at rear, Vapour recovery, Optical overload sensor, Spill kit, ABS, Air suspension, ROR axles, Drum brakes, Aluminium rims, Shipment dimensions 1000X250X340 cm.