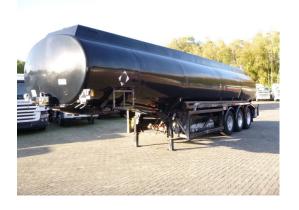

# Fuel tank alu 42 m3/1 comp

## **GENERAL**

| ID number               | 0082368                      |
|-------------------------|------------------------------|
| Brand                   | Caldal                       |
|                         |                              |
| Туре                    | Fuel tank alu 42 m3 / 1 comp |
| Chassis number          | 1082368                      |
|                         |                              |
| 1st Registration Date   | 02-01-1998                   |
| Country of registration | UK                           |
|                         |                              |
| Dimensions              | 1270X250x350                 |

#### **TANK**

| Number of compartments       | 1                               |
|------------------------------|---------------------------------|
| Volume compartments (Liters) | NOMINAL: 37500 // NET:<br>42120 |
|                              |                                 |
| Tank material                | Aluminium                       |
| Pump                         | <b>✓</b>                        |

#### ADDITIONAL INFO

Aluminium fuel tank, Net capacity 42120 (nominal: 37500 litres), 1 Compartment, Hydraulic discharge pump, ABS, Air suspension, ROR axles, Drum brakes, Aluminium rims, Shipment dimensions 1270X250x350 cm.