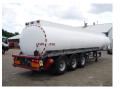

# Indox Fuel tank alu 42 m3/6 comp + pump

### GENERAL

| ID number               | 0012147                                |
|-------------------------|----------------------------------------|
| Brand                   | Indox                                  |
| Туре                    | Fuel tank alu 42 m3 / 6<br>comp + pump |
| Chassis number          | VWLAL30VA6T012147                      |
| 1st Registration Date   | 02-01-2006                             |
| Country of registration | UK                                     |
| Dimensions              | 1240x250x325                           |

## CHASSIS

| Disc brake         | ×        |
|--------------------|----------|
| Gross weight       | 40000 kg |
| Chassis height     | 100 cm   |
| Fifth wheel height | 120 cm   |
| Aluminium rims     | ×        |

## AXLES

| Number of axles   | 3              |
|-------------------|----------------|
| Brand axles       | Ror            |
| Disc brake        | ×              |
| Suspension axle 1 | Air suspension |
| Suspension axle 2 | Air suspension |
| Suspension axle 3 | Air suspension |