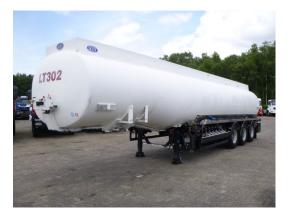

# Indox Fuel tank alu 42 m3/6 comp + pump

### GENERAL

| ID number               | 0012147                                |
|-------------------------|----------------------------------------|
| Brand                   | Indox                                  |
| Туре                    | Fuel tank alu 42 m3 / 6<br>comp + pump |
| Chassis number          | VWLAL30VA6T012147                      |
| 1st Registration Date   | 02-01-2006                             |
| Country of registration | UK                                     |
| Dimensions              | 1240x250x325                           |

#### TANK

| Volume (Liters)                 | 42000                                 |
|---------------------------------|---------------------------------------|
| Number of compartments          | 6                                     |
| Volume compartments<br>(Liters) | 7000, 7000, 7000, 7000,<br>7000, 7000 |
| Tank material                   | Aluminium                             |
| Pump                            | ×                                     |
| Pump -brand and type            | Hydraulic                             |
| Hoses                           | ×                                     |
| Vapour recovery                 | ×                                     |
| Optical overload sensor         | ×                                     |
| Fuel                            | ×                                     |

# ADDITIONAL INFO

Aluminium fuel tank, Capacity 42000 litres, 6 Compartments (7000; 7000; 7000; 7000; 7000; 7000), Hydraulic pump, Vapor return, Optical overload sensor, Bottom loading, ABS, ROR axles, Air suspension, Disc brakes, Aluminium rims, Shipment dimensions 1240x250x325 cm.