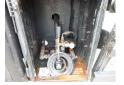

#### TANK

| Volume (Liters)                 | 42000                                 |
|---------------------------------|---------------------------------------|
| Number of compartments          | 6                                     |
| Volume compartments<br>(Liters) | 7000, 7000, 7000, 7000,<br>7000, 7000 |
| Tank material                   | Aluminium                             |
| Pump                            | ×                                     |
| Pump -brand and type            | Hydraulic                             |
| Hoses                           | ×                                     |
| Vapour recovery                 | ×                                     |
| Optical overload sensor         | ×                                     |
| Fuel                            | ×                                     |