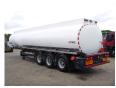

# Indox Fuel tank alu 42 m3/6 comp + pump

### GENERAL

| ID number               | 0012147                                |
|-------------------------|----------------------------------------|
| Brand                   | Indox                                  |
| Туре                    | Fuel tank alu 42 m3 / 6<br>comp + pump |
| Chassis number          | VWLAL30VA6T012147                      |
| 1st Registration Date   | 02-01-2006                             |
| Country of registration | UK                                     |
| Dimensions              | 1240x250x325                           |

#### TANK

| Volume (Liters)                 | 42000                                 |
|---------------------------------|---------------------------------------|
| Number of compartments          | 6                                     |
| Volume compartments<br>(Liters) | 7000, 7000, 7000, 7000,<br>7000, 7000 |
| Tank material                   | Aluminium                             |
| Pump                            | ×                                     |
| Pump -brand and type            | Hydraulic                             |
| Hoses                           | ×                                     |
| Vapour recovery                 | ×                                     |
| Optical overload sensor         | ×                                     |
| Fuel                            | ×                                     |

# ADDITIONAL INFO

Aluminium fuel tank, Capacity 42000 litres, 6 Compartments (7000; 7000; 7000; 7000; 7000; 7000), Hydraulic pump, Vapor return, Optical overload sensor, Bottom loading, ABS, ROR axles, Air suspension, Disc brakes, Aluminium rims, Shipment dimensions 1240x250x325 cm.