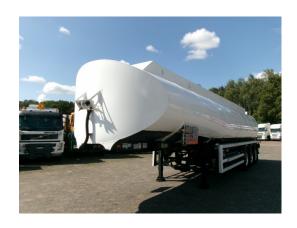

## Fuel tank alu 42.8 m3/6 comp + pump

#### **GENERAL**

| ID number             | O428404                                  |
|-----------------------|------------------------------------------|
| Brand                 | Lakeland                                 |
|                       |                                          |
| Туре                  | Fuel tank alu 42.8 m3 / 6<br>comp + pump |
| Chassis number        | ***LT3471C2745428404                     |
|                       |                                          |
| 1st Registration Date | 01-01-2011                               |
| Dimensions            | 1275x255x340 cm                          |

#### **ADDITIONAL INFO**

Aluminium fuel tank, Capacity 42800 liters, 6 Compartments (7600;7600;7000;7600;6000;7000 litres), Hydraulic pump, Optical overload sensor, Vapour recovery, Max working pressure 0.12 bar, Test pressure 0.45 bar, Air suspension, Mercedes axles, Disc brakes, Alloy wheels, ABS, 1st and 3rd axle lifting axles, Shipment dimensions: 1275x255x340 cm