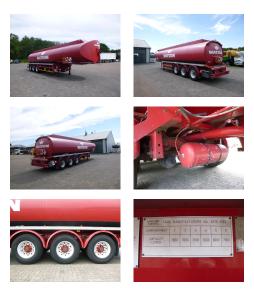

#### **GENERAL**

| ID number               | O249051                               |
|-------------------------|---------------------------------------|
| Brand                   | Lakeland Tankers                      |
| Туре                    | Fuel tank alu 42.8 m3 / 6 comp + pump |
| Chassis number          | SA91783TPFB249051                     |
| 1st Registration Date   | 01-01-2015                            |
| Country of registration | UK                                    |
| Dimensions              | 1274x255x335cm                        |

#### **AXLES**

| Number of axles   | 3              |
|-------------------|----------------|
| Brand axles       | Bpweco         |
|                   |                |
| Drum brake        | <b>*</b>       |
| Suspension axle 1 | Air suspension |
|                   |                |
| Suspension axle 2 | Air suspension |
| Suspension axle 3 | Air suspension |

#### **ADDITIONAL INFO**

Lakeland aluminium fuel tank, Capacity 42800 liters, 6 compartments (7600,7600,7000,7600,6000,7000 liters), Emco-Wheaton hydraulic pump, Hoses, Max working pressure 0.12 bar, Test pressure 0.41 bar, Year of manufacture 2015, Shipment dimensions: 1274x255x335 cm.

### SUPERSTRUCTURE

| Make superstructure          | Lakeland Tankers              |
|------------------------------|-------------------------------|
| TANK                         |                               |
| Volume (Liters)              | 42800 L                       |
| Number of compartments       | 6                             |
| Volume compartments (Liters) | 7600,7600,7000,7600,6000,7000 |
| Tank material                | Aluminium                     |
| Pump                         | ✓                             |
| Pump -brand and type         | Emco-Wheaton                  |
| Hoses                        | ✓                             |
| Vapour recovery              | <b>✓</b>                      |
| Optical overload sensor      | ✓                             |
| Test pressure                | 0.41 bar                      |
| Maximum work pressure        | 0.12 bar                      |
| Fuel                         | <b>*</b>                      |