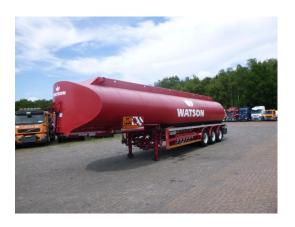

## Fuel tank alu 42.8 m3/6 comp + pump

#### **GENERAL**

| ID number               | O249051                               |
|-------------------------|---------------------------------------|
| Brand                   | Lakeland Tankers                      |
| Туре                    | Fuel tank alu 42.8 m3 / 6 comp + pump |
| Chassis number          | SA91783TPFB249051                     |
| 1st Registration Date   | 01-01-2015                            |
| Country of registration | UK                                    |
| Dimensions              | 1274x255x335cm                        |

#### **ADDITIONAL INFO**

Lakeland aluminium fuel tank, Capacity 42800 liters, 6 compartments (7600,7600,7000,7600,6000,7000 liters), Emco-Wheaton hydraulic pump, Hoses, Max working pressure 0.12 bar, Test pressure 0.41 bar, Year of manufacture 2015, Shipment dimensions: 1274x255x335 cm.

### SUPERSTRUCTURE

| Make superstructure          | Lakeland Tankers              |
|------------------------------|-------------------------------|
| TANK                         |                               |
| Volume (Liters)              | 42800 L                       |
| Number of compartments       | 6                             |
| Volume compartments (Liters) | 7600,7600,7000,7600,6000,7000 |
| Tank material                | Aluminium                     |
| Pump                         | ✓                             |
| Pump -brand and type         | Emco-Wheaton                  |
| Hoses                        | ✓                             |
| Vapour recovery              | <b>✓</b>                      |
| Optical overload sensor      | ✓                             |
| Test pressure                | 0.41 bar                      |
| Maximum work pressure        | 0.12 bar                      |
| Fuel                         | <b>*</b>                      |