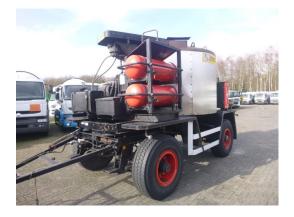

# **Linnhof** GTA 11 HIIR bitumen / asphalt tank / boiler 4.3

### **ADDITIONAL INFO**

GTA 11 HIIR bitumen / asphalt tank / boiler, Capacity 4850 litres, 1 Compartment, Max. working pressure 4 bar, Analogue pressure gauge, Electronic weight gauge, Year of manufacture 1988, Steel suspension, Drum brakes, Max. trailer weight 18000 kg