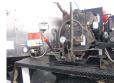

# **Linnhof** GTA 11 HIIR bitumen / asphalt tank / boiler 4.3

### **ADDITIONAL INFO**

GTA 11 HIIR bitumen / asphalt tank / boiler, Capacity 4850 litres, 1 Compartment, Max. working pressure 4 bar, Analogue pressure gauge, Electronic weight gauge, Year of manufacture 1988, Steel suspension, Drum brakes, Max. trailer weight 18000 kg