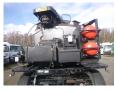

# **Linnhof** GTA 11 HIIR bitumen / asphalt tank / boiler 4.3

### **ADDITIONAL INFO**

GTA 11 HIIR bitumen / asphalt tank / boiler, Capacity 4850 litres, 1 Compartment, Max. working pressure 4 bar, Analogue pressure gauge, Electronic weight gauge, Year of manufacture 1988, Steel suspension, Drum brakes, Max. trailer weight 18000 kg