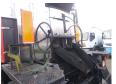

# **Linnhof** GTA 11 HIIR bitumen / asphalt tank / boiler 4.3

### **ADDITIONAL INFO**

GTA 11 HIIR bitumen / asphalt tank / boiler, Capacity 4850 litres, 1 Compartment, Max. working pressure 4 bar, Analogue pressure gauge, Electronic weight gauge, Year of manufacture 1988, Steel suspension, Drum brakes, Max. trailer weight 18000 kg