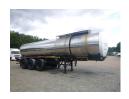

### Bitumen tank steel 25 m3/1 comp + pump

#### **ADDITIONAL INFO**

Steel bitumen tank, Capacity approx 25000 litres, 1 Compartment, Drum hydraulic discharge pump, 2 Outlets (1 gravity, 1 pump), 1 Manhole, Test pressure 3 bar, Max. working pressure 2 bar, Steam heating, Steel suspension, Drum brakes, ROR axles, Shipment dimensions 1040x250x360 cm

## TANK

| Volume (Liters)                 | 25000 |
|---------------------------------|-------|
| Number of compartments          | 1     |
| Volume compartments<br>(Liters) | 25000 |
| Tank material                   | Staal |
| Pump                            | ✓     |
| Pump -brand and type            | Drum  |
| Test pressure                   | 3 bar |
| Maximum work pressure           | 2 bar |
| Bitumen                         | ✓     |