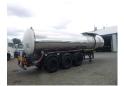

### Bitumen tank steel 25 m3/1 comp + pump

#### **ADDITIONAL INFO**

Steel bitumen tank, Capacity approx 25000 litres, 1 Compartment, Drum hydraulic discharge pump, 2 Outlets (1 gravity, 1 pump), 1 Manhole, Test pressure 3 bar, Max. working pressure 2 bar, Steam heating, Steel suspension, Drum brakes, ROR axles, Shipment dimensions 1040x250x360 cm

## TANK

| Volume (Liters)                 | 25000 |
|---------------------------------|-------|
| Number of compartments          | 1     |
| Volume compartments<br>(Liters) | 25000 |
| Tank material                   | Staal |
| Pump                            | ✓     |
| Pump -brand and type            | Drum  |
| Test pressure                   | 3 bar |
| Maximum work pressure           | 2 bar |
| Bitumen                         | ✓     |