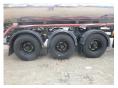

#### **TYRES**

| Tyre size axle 1 | 385/65R22.5 |
|------------------|-------------|
| Tyre size axle 2 | 385/65R22.5 |
| Tyre size axle 3 | 385/65R22.5 |

#### **AXLES**

| Number of axles   | 3                |
|-------------------|------------------|
| Brand axles       | Ror              |
| Drum brake        | ✓                |
| Suspension axle 1 | Steel suspension |
| Suspension axle 2 | Steel suspension |
| Suspension axle 3 | Steel suspension |