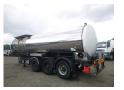

### Bitumen tank steel 25 m3/1 comp + pump

#### **ADDITIONAL INFO**

Steel bitumen tank, Capacity approx 25000 litres, 1 Compartment, Drum hydraulic discharge pump, 2 Outlets (1 gravity, 1 pump), 1 Manhole, Test pressure 3 bar, Max. working pressure 2 bar, Steam heating, Steel suspension, Drum brakes, ROR axles, Shipment dimensions 1040x250x360 cm

## TANK

| Volume (Liters)                 | 25000 |
|---------------------------------|-------|
| Number of compartments          | 1     |
| Volume compartments<br>(Liters) | 25000 |
| Tank material                   | Staal |
| Pump                            | ✓     |
| Pump -brand and type            | Drum  |
| Test pressure                   | 3 bar |
| Maximum work pressure           | 2 bar |
| Bitumen                         | ✓     |