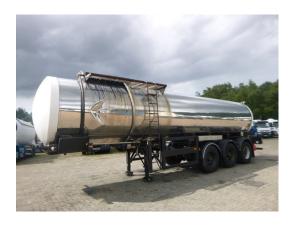

### Bitumen tank steel 25 m3/1 comp + pump

#### **ADDITIONAL INFO**

Steel bitumen tank, Capacity approx 25000 litres, 1 Compartment, Drum hydraulic discharge pump, 2 Outlets (1 gravity, 1 pump), 1 Manhole, Test pressure 3 bar, Max. working pressure 2 bar, Steam heating, Steel suspension, Drum brakes, ROR axles, Shipment dimensions 1040x250x360 cm

## TANK

| Volume (Liters)                 | 25000 |
|---------------------------------|-------|
| Number of compartments          | 1     |
| Volume compartments<br>(Liters) | 25000 |
| Tank material                   | Staal |
| Pump                            | ✓     |
| Pump -brand and type            | Drum  |
| Test pressure                   | 3 bar |
| Maximum work pressure           | 2 bar |
| Bitumen                         | ✓     |