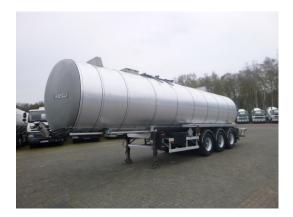

# Fruehauf

Bitumen / heavy oil tank inox 32.2 m3 / 1

#### **ADDITIONAL INFO**

Bitumen / heavy oil / fuel tank, Insulated stainless steel (inox), Net capacity 32276 litres, 1 Compartment, Mouvex hydraulic pump/agitator, 3 Discharge valves, Tank material code Z7CN18.09, ADR classes FL/OX/AT (suitable for class 3 fuels), Wall thickness 3 mm, Max. working pressure 0.1 bar, Test pressure 0.4 bar, ABS, Air suspension, SMB axles, Lift axle (1st), Disc brakes, Shipment dimensions 1160x250x385 cm

## TANK

| Volume (Liters)                 | 32276                  |
|---------------------------------|------------------------|
| Number of compartments          | 1                      |
| Volume compartments<br>(Liters) | 32276                  |
| Material code                   | Z7CN18.09              |
| Tank material                   | Inox                   |
| Pump                            | ×                      |
| Pump -brand and type            | Mouvex                 |
| Insulated                       | ×                      |
| Test pressure                   | 0.40 bar               |
| Maximum work pressure           | 0.10 h                 |
| Maximum work pressure           | 0.10 bar               |
| Wall thickness                  | 3 mm (shell and heads) |
| · ·                             |                        |