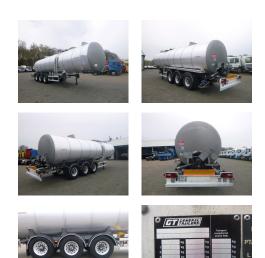

# Fruehauf

Bitumen / heavy oil tank inox 32.2 m3 / 1

#### **ADDITIONAL INFO**

Bitumen / heavy oil / fuel tank, Insulated stainless steel (inox), Net capacity 32276 litres, 1 Compartment, Mouvex hydraulic pump/agitator, 3 Discharge valves, Tank material code Z7CN18.09, ADR classes FL/OX/AT (suitable for class 3 fuels), Wall thickness 3 mm, Max. working pressure 0.1 bar, Test pressure 0.4 bar, ABS, Air suspension, SMB axles, Lift axle (1st), Disc brakes, Shipment dimensions 1160x250x385 cm

## TANK

| Volume (Liters)                 | 32276                  |
|---------------------------------|------------------------|
| Number of compartments          | 1                      |
| Volume compartments<br>(Liters) | 32276                  |
| Material code                   | Z7CN18.09              |
| Tank material                   | Inox                   |
| Pump                            | ×                      |
| Pump -brand and type            | Mouvex                 |
| Insulated                       | ×                      |
| Test pressure                   | 0.40 bar               |
| Maximum work pressure           | 0.10 h                 |
| Maximum work pressure           | 0.10 bar               |
| Wall thickness                  | 3 mm (shell and heads) |
| · ·                             |                        |