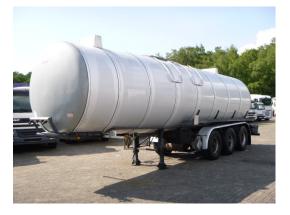

# Trailor Bitumen tank steel 31 m3/1 comp

#### GENERAL

| ID number               | OC23815                              |
|-------------------------|--------------------------------------|
| Brand                   | Trailor                              |
| Туре                    | Bitumen tank steel 31 m3<br>/ 1 comp |
| Chassis number          | VFNS383ELN3C23815                    |
| 1st Registration Date   | 20-04-1992                           |
| Country of registration | FR                                   |
| Dimensions              | 1080x250x380                         |

### TANK

| Bitumen                         | ×     |
|---------------------------------|-------|
| Tank material                   | Staal |
| Volume compartments<br>(Liters) | 31189 |
| Number of compartments          | 1     |
| Volume (Liters)                 | 31189 |

#### ADDITIONAL INFO

Steel bitumen tank, Capacity 31189, 1 Compartment, Lombardini 3LD510 mixer engine, ABS, Air suspension, Trailor axles, Drum brakes, Shipment dimensions 1080x250x380 cm.