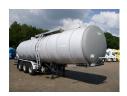

# Trailor Bitumen tank steel 31 m3/1 comp

#### GENERAL

| ID number               | OC23815                              |
|-------------------------|--------------------------------------|
| Brand                   | Trailor                              |
| Туре                    | Bitumen tank steel 31 m3<br>/ 1 comp |
| Chassis number          | VFNS383ELN3C23815                    |
| 1st Registration Date   | 20-04-1992                           |
| Country of registration | FR                                   |
| Dimensions              | 1080x250x380                         |

### TANK

| Bitumen                         | ×     |
|---------------------------------|-------|
| Tank material                   | Staal |
| Volume compartments<br>(Liters) | 31189 |
| Number of compartments          | 1     |
| Volume (Liters)                 | 31189 |

#### ADDITIONAL INFO

Steel bitumen tank, Capacity 31189, 1 Compartment, Lombardini 3LD510 mixer engine, ABS, Air suspension, Trailor axles, Drum brakes, Shipment dimensions 1080x250x380 cm.