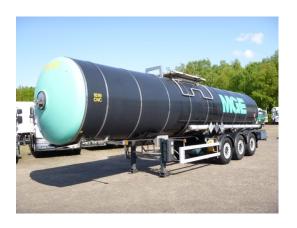

# Bitumen tank inox $30.1 \, \text{m} \, 3/1 \, \text{comp} + \text{ADR}$

## GENERAL

| ID number               | O049066                                     |
|-------------------------|---------------------------------------------|
| Brand                   | Magyar                                      |
| Туре                    | Bitumen tank inox 30.1<br>m3 / 1 comp + ADR |
| Chassis number          | VF9S34SD120049066                           |
| 1st Registration Date   | 02-02-2003                                  |
| Country of registration | FR                                          |
| Dimensions              | 1180x250x375                                |

#### **TANK**

| Volume (Liters)              | 30102                                                   |
|------------------------------|---------------------------------------------------------|
| Number of compartments       | 1                                                       |
| Volume compartments (Liters) | 30102                                                   |
| Material code                | Z7CN18.09                                               |
| Tank material                | Inox                                                    |
| Insulated                    | <b>~</b>                                                |
| Test pressure                | 4 bar                                                   |
| Maximum work pressure        | 2 bar                                                   |
| Wall thickness               | 3.0 mm (shell and rear<br>head), 3.6 mm (front<br>head) |
| Bitumen                      | ✓                                                       |

### **ADDITIONAL INFO**

Bitumen tank Inox, ADR tank code L1.5BN, Volume 30.102L, Test pressure 2.6 bar, Max. working pressure 2 bar, Wall thickness 3.0 mm (shell and rear head), 3.6 mm (front head), Tank material code Z7CN18.09, Disc brakes,SAF axles, Tyres 385/65R22.5, Shipment dimensions:1180x250x375.