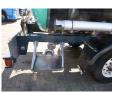

# Bitumen tank inox $30.1 \, \text{m} \, 3/1 \, \text{comp} + \text{ADR}$

## GENERAL

| ID number               | O049066                                     |
|-------------------------|---------------------------------------------|
| Brand                   | Magyar                                      |
| Туре                    | Bitumen tank inox 30.1<br>m3 / 1 comp + ADR |
| Chassis number          | VF9S34SD120049066                           |
| 1st Registration Date   | 02-02-2003                                  |
| Country of registration | FR                                          |
| Dimensions              | 1180x250x375                                |