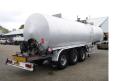

# Fruehauf Bitumen / heavy oil tank steel 31 m3 / 1 comp

#### TANK

| Volume (Liters)                 | 31125                                                       |
|---------------------------------|-------------------------------------------------------------|
| Number of compartments          | 1                                                           |
| Volume compartments<br>(Liters) | 31125                                                       |
| Material code                   | E 335 D                                                     |
| Tank material                   | Staal                                                       |
| Pump -brand and type            | Lombardini mixer engine                                     |
| Test pressure                   | 0.45 bar                                                    |
| Maximum work pressure           | 0.1 bar                                                     |
| Wall thickness                  | 3 mm (rear head), 4.0<br>mm (front head), 3.2 mm<br>(shell) |
| Bitumen                         | ×                                                           |

### ADDITIONAL INFO

Steel bitumen / heavy oil tank, Capacity 31075 litres, 1 Compartment, Lombardini mixer engine, ABS, Steel suspension, Fruehauf axles, Drum brakes, Shipment dimensions 1120x250x370 cm.