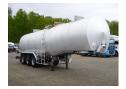

# Fruehauf Bitumen / heavy oil tank steel 31 m3 / 1 comp

#### TANK

| Volume (Liters)                 | 31125                                                       |
|---------------------------------|-------------------------------------------------------------|
| Number of compartments          | 1                                                           |
| Volume compartments<br>(Liters) | 31125                                                       |
| Material code                   | E 335 D                                                     |
| Tank material                   | Staal                                                       |
| Pump -brand and type            | Lombardini mixer engine                                     |
| Test pressure                   | 0.45 bar                                                    |
| Maximum work pressure           | 0.1 bar                                                     |
| Wall thickness                  | 3 mm (rear head), 4.0<br>mm (front head), 3.2 mm<br>(shell) |
| Bitumen                         | ×                                                           |

### ADDITIONAL INFO

Steel bitumen / heavy oil tank, Capacity 31075 litres, 1 Compartment, Lombardini mixer engine, ABS, Steel suspension, Fruehauf axles, Drum brakes, Shipment dimensions 1120x250x370 cm.