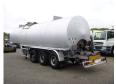

# Fruehauf Bitumen / heavy oil tank steel 31 m3 / 1 comp

#### TANK

| Volume (Liters)                 | 31125                                                       |
|---------------------------------|-------------------------------------------------------------|
| Number of compartments          | 1                                                           |
| Volume compartments<br>(Liters) | 31125                                                       |
| Material code                   | E 335 D                                                     |
| Tank material                   | Staal                                                       |
| Pump -brand and type            | Lombardini mixer engine                                     |
| Test pressure                   | 0.45 bar                                                    |
| Maximum work pressure           | 0.1 bar                                                     |
| Wall thickness                  | 3 mm (rear head), 4.0<br>mm (front head), 3.2 mm<br>(shell) |
| Bitumen                         | ×                                                           |

### ADDITIONAL INFO

Steel bitumen / heavy oil tank, Capacity 31075 litres, 1 Compartment, Lombardini mixer engine, ABS, Steel suspension, Fruehauf axles, Drum brakes, Shipment dimensions 1120x250x370 cm.