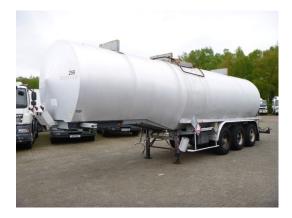

# Fruehauf Bitumen / heavy oil tank steel 31 m3 / 1 comp

#### TANK

| Volume (Liters)                 | 31125                                                       |
|---------------------------------|-------------------------------------------------------------|
| Number of compartments          | 1                                                           |
| Volume compartments<br>(Liters) | 31125                                                       |
| Material code                   | E 335 D                                                     |
| Tank material                   | Staal                                                       |
| Pump -brand and type            | Lombardini mixer engine                                     |
| Test pressure                   | 0.45 bar                                                    |
| Maximum work pressure           | 0.1 bar                                                     |
| Wall thickness                  | 3 mm (rear head), 4.0<br>mm (front head), 3.2 mm<br>(shell) |
| Bitumen                         | ×                                                           |

### ADDITIONAL INFO

Steel bitumen / heavy oil tank, Capacity 31075 litres, 1 Compartment, Lombardini mixer engine, ABS, Steel suspension, Fruehauf axles, Drum brakes, Shipment dimensions 1120x250x370 cm.