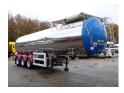

# Clayton

Bitumen tank inox 33 m3 / 1 comp +

## GENERAL

| ID number               | 0364804                                          |
|-------------------------|--------------------------------------------------|
| Brand                   | Clayton                                          |
|                         |                                                  |
| Туре                    | Bitumen tank inox 33 m3<br>/ 1 comp + compressor |
| Chassis number          | CC364804                                         |
|                         |                                                  |
| 1st Registration Date   | 02-04-2004                                       |
| Country of registration | UK                                               |
|                         |                                                  |
| Dimensions              | 1130x250x380                                     |
|                         |                                                  |

#### SUPERSTRUCTURE

| Make superstructure             | Clayton       |
|---------------------------------|---------------|
| TANK                            |               |
| Volume (Liters)                 | 33000         |
| Number of compartments          | 1             |
| Volume compartments<br>(Liters) | 33000         |
| Tank material                   | Inox          |
| Insulated                       | ×             |
| Heating                         | ×             |
| Heating type                    | Steam heating |
| Bitumen                         | ×             |

## ADDITIONAL INFO

Bitumen tank, Insulated stainless steel (inox), Capacity 33000 litres, 1 Compartment, Compressor, Steam heating, Electric heating on discharge valve, ABS, Air suspension, ROR axles, Disc brakes, Lift axle, Aluminium rims, Shipment dimensions 1130x250x380 cm.