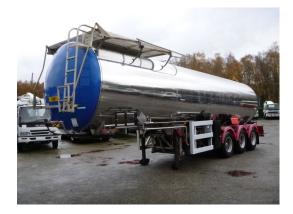

# Clayton

Bitumen tank inox 33 m3 / 1 comp +

## GENERAL

| ID number               | 0364804                                          |
|-------------------------|--------------------------------------------------|
| Brand                   | Clayton                                          |
|                         |                                                  |
| Туре                    | Bitumen tank inox 33 m3<br>/ 1 comp + compressor |
| Chassis number          | CC364804                                         |
|                         |                                                  |
| 1st Registration Date   | 02-04-2004                                       |
| Country of registration | UK                                               |
|                         |                                                  |
| Dimensions              | 1130x250x380                                     |
|                         |                                                  |

#### SUPERSTRUCTURE

| Make superstructure             | Clayton       |
|---------------------------------|---------------|
| TANK                            |               |
| Volume (Liters)                 | 33000         |
| Number of compartments          | 1             |
| Volume compartments<br>(Liters) | 33000         |
| Tank material                   | Inox          |
| Insulated                       | ×             |
| Heating                         | ×             |
| Heating type                    | Steam heating |
| Bitumen                         | ×             |

## ADDITIONAL INFO

Bitumen tank, Insulated stainless steel (inox), Capacity 33000 litres, 1 Compartment, Compressor, Steam heating, Electric heating on discharge valve, ABS, Air suspension, ROR axles, Disc brakes, Lift axle, Aluminium rims, Shipment dimensions 1130x250x380 cm.