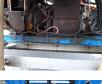

#### SUPERSTRUCTURE

| Make superstructure             | Clayton       |
|---------------------------------|---------------|
| TANK                            |               |
| Volume (Liters)                 | 33000         |
| Number of compartments          | 1             |
| Volume compartments<br>(Liters) | 33000         |
| Tank material                   | Inox          |
| Insulated                       | ×             |
| Heating                         | ×             |
| Heating type                    | Steam heating |
| Bitumen                         | ×             |

## ADDITIONAL INFO

Bitumen tank, Insulated stainless steel (inox), Capacity 33000 litres, 1 Compartment, Compressor, Steam heating, Electric heating on discharge valve, ABS, Air suspension, ROR axles, Disc brakes, Lift axle, Aluminium rims, Shipment dimensions 1130x250x380 cm.